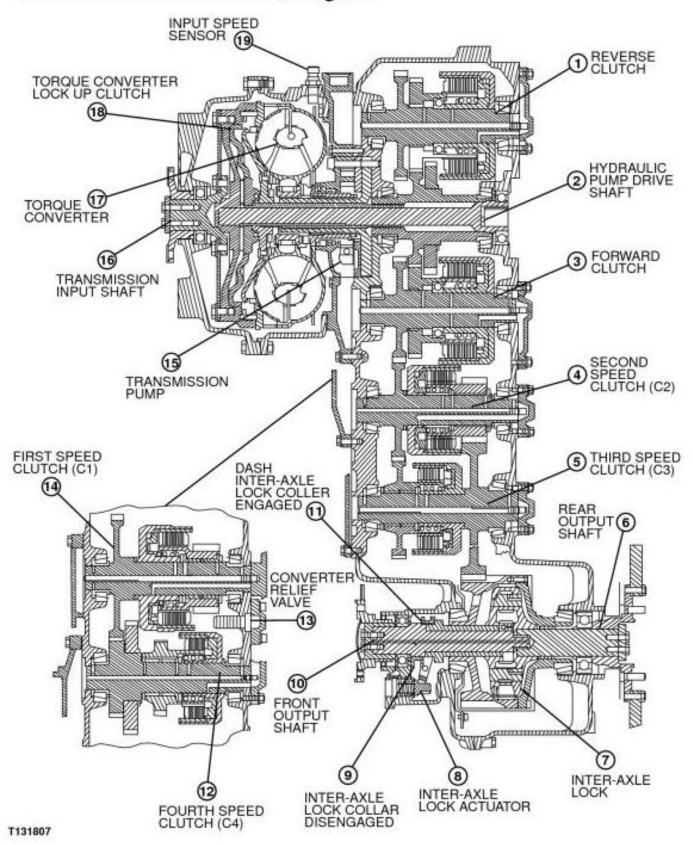

# **Transmission Cross Sectional Diagram**

# Transmission-Cross Section

### LEGEND:

1 Reverse Clutch
2 Hydraulic Pump Drive Shaft
3 Forward Clutch
4 Second Speed Clutch C2

Thank you very much for your reading.

Please click here to get more information.