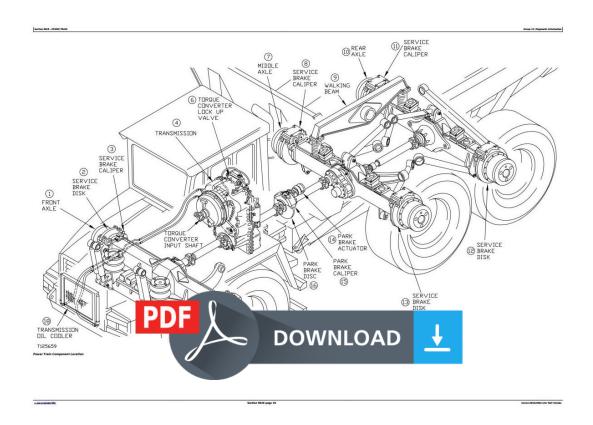

# John Deere Bell B30C Articulated Dump Truck Diagnostic, Operation and Test Service Manual (tm1813)



Covers: B30C

**Type:** Service Manual **Language:** English

**Pages:** 704 **Format:** PDF

**Features:** Bookmarked, searchable, printable **Compatibility:** Windows/Mac/Tablet/Mobile

This service manual contains important information for the maintenance, troubleshooting and servicing of the **John Deere Bell B30C Articulated Dump Truck Diagnostic, Operation and Test Service Manual (tm1813)** 

In this manual you will find detailed specifications, illustrations, schematics, diagrams and step-by-step procedures to properly service and diagnose the machine to the manufacturer's standards.

## **Contents:**

- General Information
- Specifications
- Serial Number Location
- Engine Specifications
- Engine Diagnostics
- · Engine Tests and Adjustments
- · Engine Repair
- · Power Train
- Tra