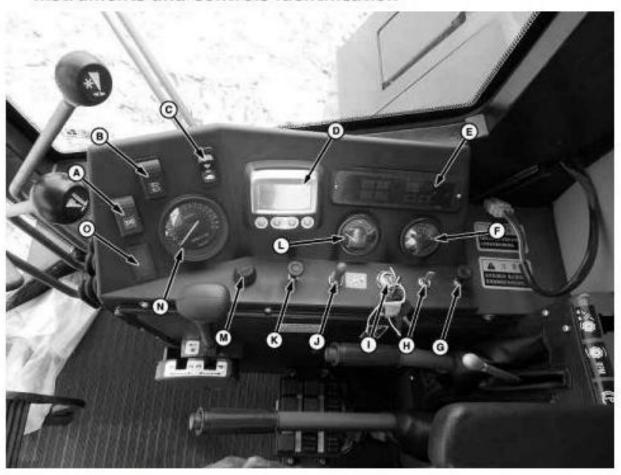

# Instruments and Controls Identification

### Cab Instruments and Controls

### LEGEND:

| A               | Marker Light Switch                          |
|-----------------|----------------------------------------------|
| В               | Head Light Switch                            |
| C               | Throttle Switch                              |
| D               | Murphy Gauge                                 |
| E               | Warning Display                              |
| F               | Speedometer                                  |
| G               | Alarm Light and Unloading Auger Light Switch |
| H               | Turn Signal Light Switch                     |
| 1               | Ignition Switch                              |
| 1               | Reel Speed Switch                            |
| K               | Field Light Switch                           |
| L               | Fuel Gauge                                   |
| M               | Horn Switch                                  |
| N               | Cylinder Speed Tachometer Gauge              |
| 0               | Not Used                                     |
| CORP. ALLEGO V. |                                              |