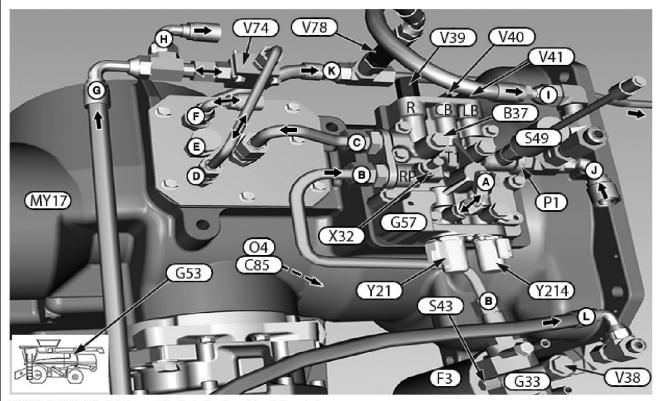

# G57 - Main Gearcase Valve Block

## G57 - Main Gearcase Valve Block - Three Speed and Push Button Shift (PBST) Transmissions

H122135-UN: G57 - Main Gearcase Valve Block - Three Speed and Push Button Shift Transmission

### LEGEND

A-To the Unloading Auger Engage Cylinder (C1) B-Supply from the Main Gearcase Filter Block (G33)

J-Main Gearcase Cooler (H2) Return Oil

M-Supply flow (hot oil) to the Main Gearcase Oil Cooler (H2)

**B37-Main Gearcase Oil Temperature Sensor** 

C85-Wet Clutch

F3-Main Gearcase Filter

G33-Main Gearcase Filter Block

**G53-Main Gearcase Housing** 

G57-Main Gearcase Valve Block

**O4-Main Gearcase Lube Circuit Restriction** 

P1-Pressure IN

S43-Main Gearcase Filter Switch

S49-Main Gearcase Pressure Switch

V38-Filer Bypass Valve

V39-Pressure Regulating Valve

V40-Cooler Bypass Valve

V41-Lube Pressure Valve

X32-Main Gearcase Diagnostic Receptacle

Y21-Auger Engage Solenoid Valve

Y214-Separator Engage Solenoid Valve

**G57** - Main Gearcase Valve Block - Two-Range Automatic Transmission

Thank you very much for your reading.

Please click here to get more information.