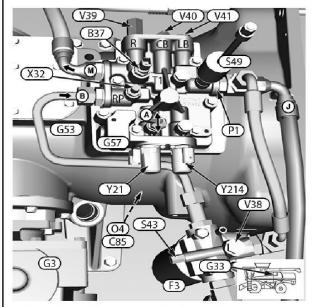

# G57 - Main Gearcase Valve Block

## G57 - Main Gearcase Valve Block - Three Speed and Push Button Shift (PBST) Transmissions

H122135-UN: G57 - Main Gearcase Valve Block - Three Speed and Push Button Shift Transmission

### LEGEND

A-To the Unloading Auger Engage Cylinder (C1) B-Supply from the Main Gearcase Filter Block (G33)

J-Main Gearcase Cooler (H2) Return Oil

M-Supply flow (hot oil) to the Main Gearcase Oil Cooler (H2)

**B37-Main Gearcase Oil Temperature Sensor** 

C85-Wet Clutch

F3-Main Gearcase Filter

G33-Main Gearcase Filter Block

**G53-Main Gearcase Housing** 

G57-Main Gearcase Valve Block

**O4-Main Gearcase Lube Circuit Restriction** 

P1-Pressure IN

S43-Main Gearcase Filter Switch

S49-Main Gearcase Pressure Switch

V38-Filer Bypass Valve

V39-Pressure Regulating Valve

V40-Cooler Bypass Valve

V41-Lube Pressure Valve

X32-Main Gearcase Diagnostic Receptacle

Y21-Auger Engage Solenoid Valve

Y214-Separator Engage Solenoid Valve

**G57** - Main Gearcase Valve Block - Two-Range Automatic Transmission

Thank you very much for your reading.

Please click here to get more information.