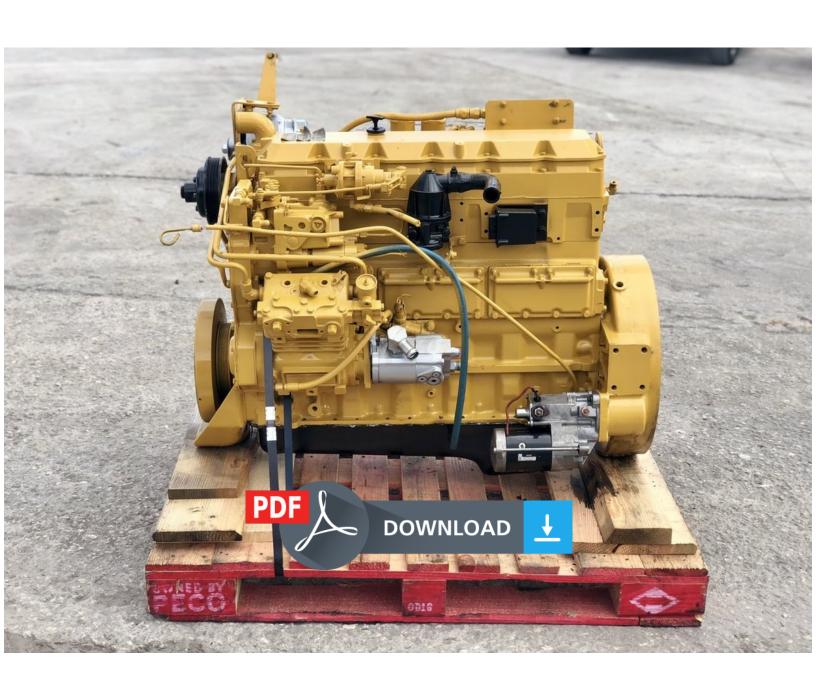

## CATERPILLAR 3116 TRUCK ENGINE OPERATION AND MAINTENANCE MANUAL 8WL

This parts catalog is necessary for determination of original number of the spare part of the producer. Further according to this number it was possible to find, order, buy easily the spare part for your machine.

This

parts catalog contains parts used for all the machines having machine numbers which match serial numbers of this directory.

**PDF** 

manuals have: Bookmarks, Searchable Text and Improved Quality.

\*

INSTANT DOWNLOAD ��� NO WAITING\*

LANGUAGE: English\*

**FORMAT: PDF\*** 

COMPATIBLE: All Versions of Windows, Mac, iOS, BB, Android, etc\*

SEARCHABLE ��� BOOKMARKED

This

catalog is divided into main sections corresponding to specific areas of the product. Each section is represented by detailed fi