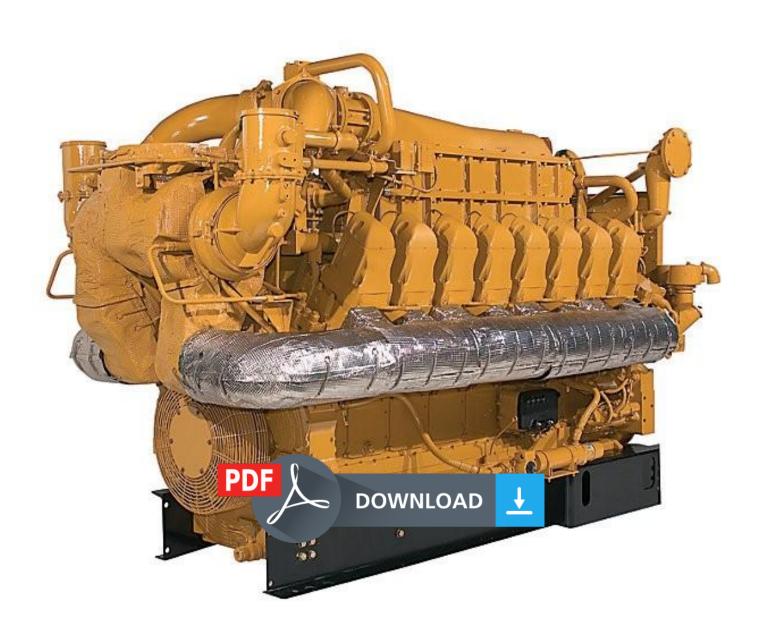

## Caterpillar G3516 GAS ENGINE Service Repair Manual 8LD

This parts catalog is necessary for determination of original number of the spare part of the producer. Further according to this number it was possible to find, order, buy easily the spare part for your machine.