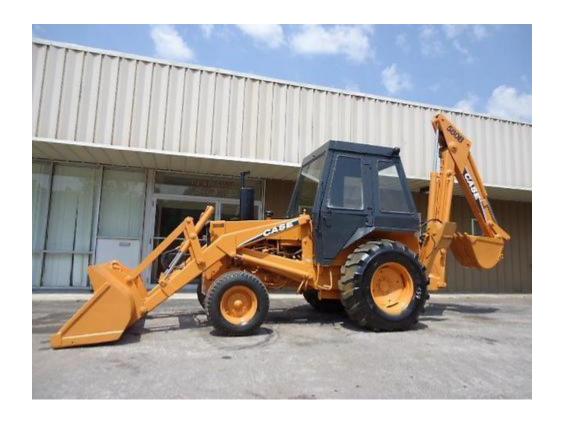

## CASE TRACTOR 580B CK 580 B BACKHOE LOADER WORKSHOP MANUAL

CASE TRACTOR 580B 580 B BACKHOE LOADER FACTORY WORKSHOP SERVICE REPAIR MANUAL (PDF format)

CASE TRACTOR 580B CONSTRUCTION KING BACKHOE LOADER

This is a comprehensive workshop manual issued by CASE to their workshop dealers and technicians. It is suitable for the home workshop mechanic or professional technician. This manual is for the CASE mechanic. It provides necessary servicing and adjustment procedures for the CASE backhoe loader and its component parts and systems.