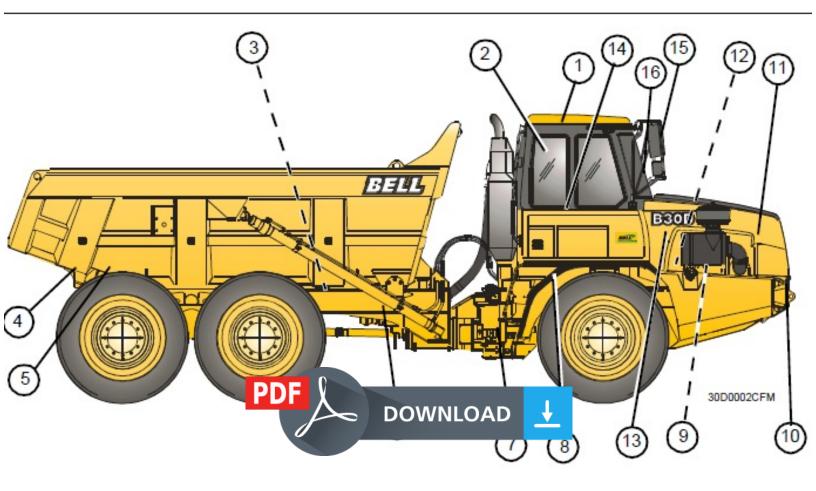

## Bell B25D & B30D 6X6 ARTICULATED DUMP TRUCK Service Repair Manual



## Bell B25D & B30D 6X6 ARTICULATED DUMP TRUCK Service Repair Manual

Download Service Repair Manual For Bell B25D & B30D 66 ARTICULATED DUMP TRUCK. Document Part Number 872118

This Service Repair Manual offers all the service and repair information for Bell B25D & B30D 66 ARTICULATED DUMP TRUCK. With this in-depth & highly detailed manual you will be able to work on your vehicle with the absolute best resources available, which will not only save you money in repair bills but will also help you to look after your business. The information on this manual covered everything you need to know when you want to repair or service on Bell B25D & B30D 66 ARTICULATED DUMP TRUCK.

Models Covered: B25D 6X6 (E410814) B30D 6X6 (E409836) This manual is INSTANT DOWNLOAD. It means no shipping cost or w