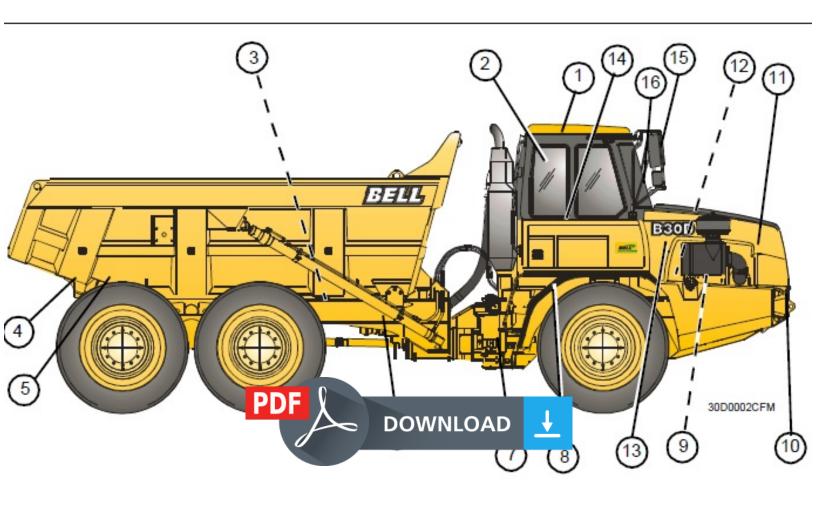

## Bell B35D & B40D 6X6 ARTICULATED DUMP TRUCK Service Repair Manual

Download Service Repair Manual For Bell B35D & B40D 66 ARTICULATED DUMP TRUCK.

**Document Part Number 872092** 

This Service Repair Manual offers all the service and repair information for Bell B35D & B40D 66 ARTICULATED DUMP TRUCK. With this in-depth & highly detailed manual you will be able to work on your vehicle with the absolute best resources available, which will not only save you money in repair bills but will also help you to look after your business. The information on this manual covered everything you need to know when you want to repair or service on Bell B35D & B40D 66 ARTICULATED DUMP TRUCK.

**Models Covered:** 

B35D 6X6 (E359835)

B40D 6X6 (E409840)

This manual is INSTANT DOWNLOAD. It means no ship