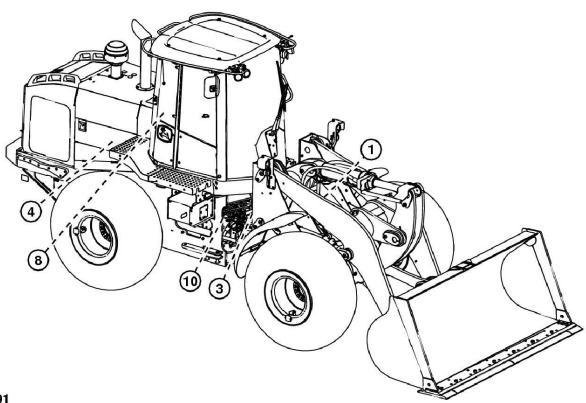

### TX1155791

## Right Side Shown

#### **LEGEND:**

1 WARNING, Avoid Injury From Escaping Fluid

WARNING, Install Articulation Lock
 DANGER, Start Only From Seat
 Protective Structure Certification

10 WARNING, Avoid Injury From Release Of High Pressure Oil