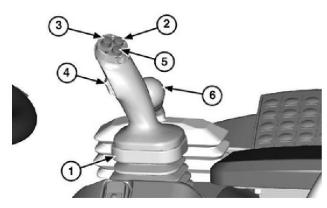

## **Levers—Three Function Hydraulic Control**

# Joystick Bucket and Boom Control With Gearshift, Quick Shift Switch, FNR Switch, and Third Function Auxiliary Control Lever

Joystick Bucket and Boom Control With Gearshift, Quick Shift Switch, FNR Switch, and Third Function Auxiliary Control Lever

#### LEGEND:

- 1 loystick Bucket and Boom Control
- 2 Increase Gear Button
- 3 Quick Shift Switch
- 4 Forward, Neutral, or Reverse (FNR) Switch
- 5 Decrease Gear Button
- 6 Third Function Auxiliary Control Lever