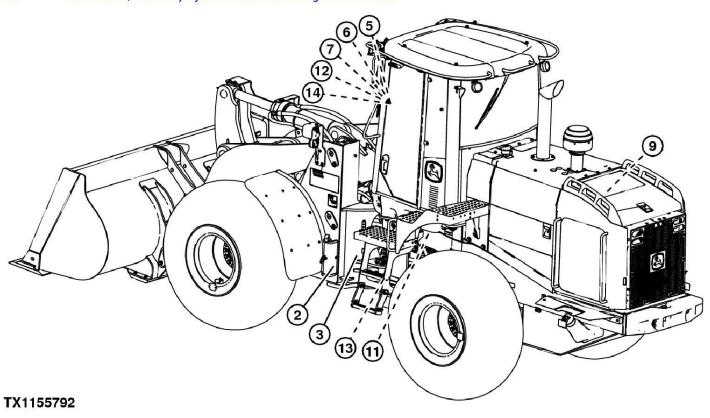

### TX1155791

## Right Side Shown

#### **LEGEND:**

1 WARNING, Avoid Injury From Escaping Fluid

WARNING, Install Articulation Lock
 DANGER, Start Only From Seat
 Protective Structure Certification

10 WARNING, Avoid Injury From Release Of High Pressure Oil