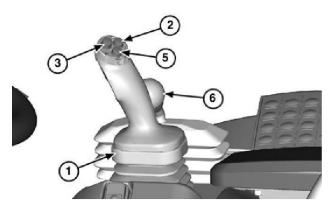

# Joystick Bucket and Boom Control With Gearshift and Quick Shift Switch, Steering Column FNR Lever, and Third Function Auxiliary Control Lever

Joystick Bucket and Boom Control With Gearshift, Quick Shift Switch, and Third Function Auxiliary Control Lever

#### LEGEND:

- Joystick Bucket and Boom Control
- 2 Increase Gear Button
- 3 Quick Shift Switch
- 5 Decrease Gear Button
- 6 Third Function Auxiliary Control Lever
- Steering Column Forward, Neutral, or Reverse (FNR)
- Lever