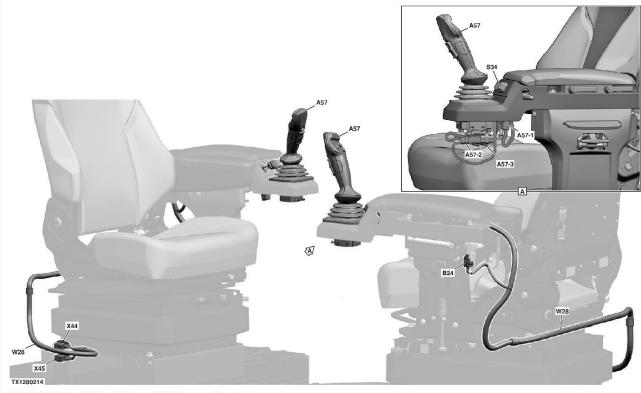

### **Joystick Steering Harness (W28) Component Location**

TX1280214-UN: Joystick Steering Harness (W28) Component Location

LEGEND:

A57-Electrohydraulic Controller A57-1-Electrohydraulic **Controller Connector 1** A57-2-Electrohydraulic **Controller Connector 2**  (EH)

(EH)

Joystick A57-3-Electrohydraulic **Controller Connector 3** Joystick B24-Armrest Up/Down Sensor S34-Joystick Steering Enable Switch Joystick W28-Joystick Steering Harness

Joystick X44-Load Center Harness-to-Joystick Steering Harness 12-Pin Connector 1 X45-Load Center Harness-to-Joystick Steering Harness 12-Pin Connector 2