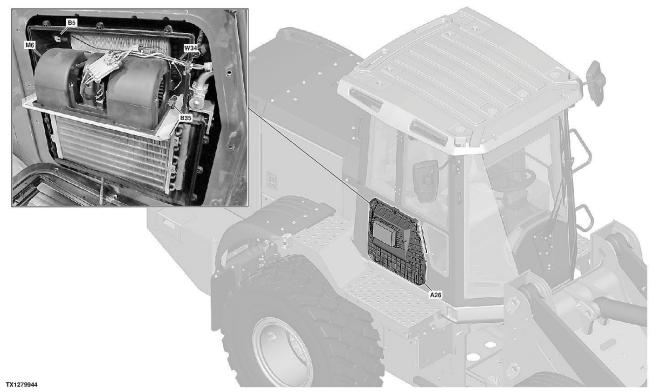

## Heater and Air Conditioner Harness (W34) Component Location

TX1279944-UN: Heat and Air Conditioning Harness (W34) Component Location LEGEND:

A26-Heater and Air Conditioner Module B5-Blower Inlet Temperature Sensor B35-Air Conditioner Freeze Control Switch M6-Blower Motor

W34-Heater and Air Conditioner Harness

MVZJJKB,0000052-19-20190814

TM14365X19 (01.12.2018) **9015-10-74** 844L 4WD Loader