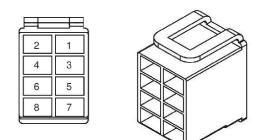

#### RXA0085529-UN: \$1:1

| Component Information |  |  |  |
|-----------------------|--|--|--|
| 8                     |  |  |  |
|                       |  |  |  |
| R715603D              |  |  |  |
|                       |  |  |  |

| Pin | Circuit | Color |
|-----|---------|-------|
| 1   | 49/51   | Pink  |
| 2   | PLUG    |       |
| 3   | PLUG    | -     |
| 4   | PLUG    |       |
| 5   | 50/52   | Pink  |
| 6   | PLUG    | _     |
| 7   | PLUG    | -     |
| 8   | PLUG    |       |

JR62642,0003226-19-20180314

|                     | Component Infor | mation   |
|---------------------|-----------------|----------|
| Number of Pins      |                 | 3        |
| Connection Point    |                 |          |
| ⊣arness Information |                 | R715603D |
| Repair Information  |                 |          |
|                     |                 |          |
|                     |                 |          |
| Pin                 | Circuit         | Color    |
|                     | Circuit<br>51   | Color    |
| Pin                 | in a second     |          |