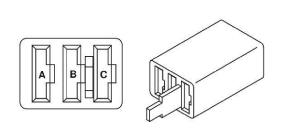

JR62642,0003226-19-20180314

|                     | Component Infor | mation   |
|---------------------|-----------------|----------|
| Number of Pins      |                 | 3        |
| Connection Point    |                 |          |
| ⊣arness Information |                 | R715603D |
| Repair Information  |                 |          |
|                     |                 |          |
|                     |                 |          |
| Pin                 | Circuit         | Color    |
|                     | Circuit<br>51   | Color    |
| Pin                 | in a second     |          |

JR62642,0003227-19-20180314

S5:2

H123728-UN: End View

OUHX149,0002F33-19-20180313

tank line.