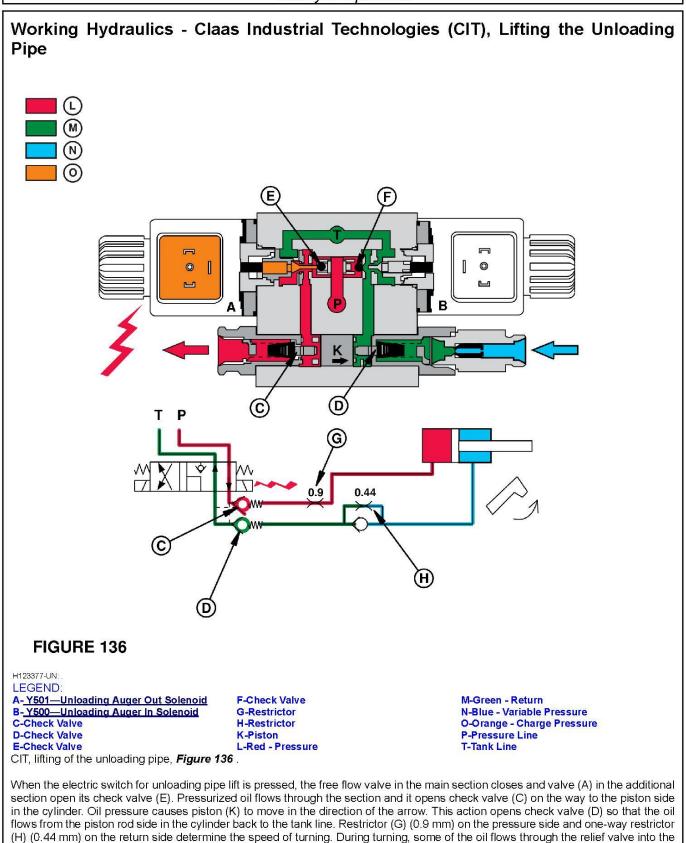

JR62642,0003227-19-20180314

S5:2

H123728-UN: End View

OUHX149,0002F33-19-20180313

tank line.