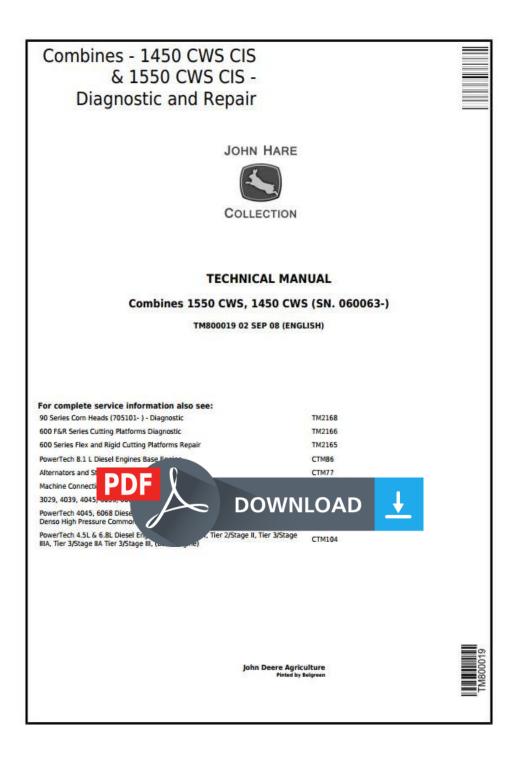

[2] - Install attaching bolts (A) of hub (B) and tighten to specification.

### Hub attaching bolts

| item                                               | Measurement                               | Specification          |
|----------------------------------------------------|-------------------------------------------|------------------------|
| Attaching bolts for installing hub on lower pulley | Torque                                    | 40 N-m (29.5 lb-ft)    |
| [3] - Install attaching bolt (C) of lower pulley   | of threshing cylinder speed variator, tig | hten to specification. |
| Item                                               | Measurement                               | Specification          |