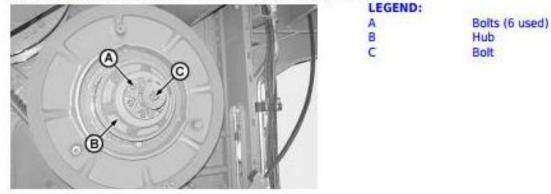

[4] - Lubricate lower pulley of variator with approximately sixty applications of MOBILITH AW 2 grease. Use DQ02588 grease pump (A) to lubricate.

### LEGEND:

Grease pump (DQ02588)