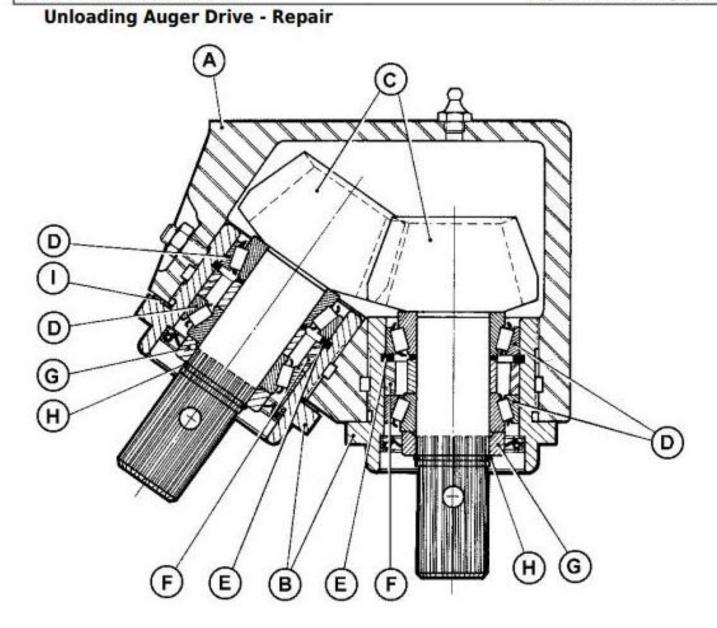

### Unloading Auger Drive

| Drive housing         |
|-----------------------|
| Bearing housing       |
| Bevel gears           |
| Taper roller bearings |
| Snap ring             |
| Spacer                |
| Shrink-fit ring       |
| Snap ring             |
| Washers               |
|                       |

[1] - Disassemble and repair auger drive, using the above diagram as a guide.

[2] - Re-install and lubricate bevel gears.