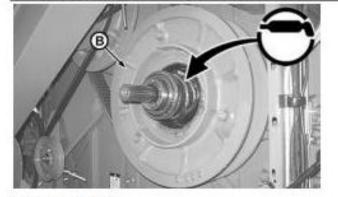

[2] - Install attaching bolts (A) of hub (B) and tighten to specification.

### Hub attaching bolts

| item                                               | Measurement                               | Specification          |
|----------------------------------------------------|-------------------------------------------|------------------------|
| Attaching bolts for installing hub on lower pulley | Torque                                    | 40 N-m (29.5 lb-ft)    |
| [3] - Install attaching bolt (C) of lower pulley   | of threshing cylinder speed variator, tig | hten to specification. |
| Item                                               | Measurement                               | Specification          |