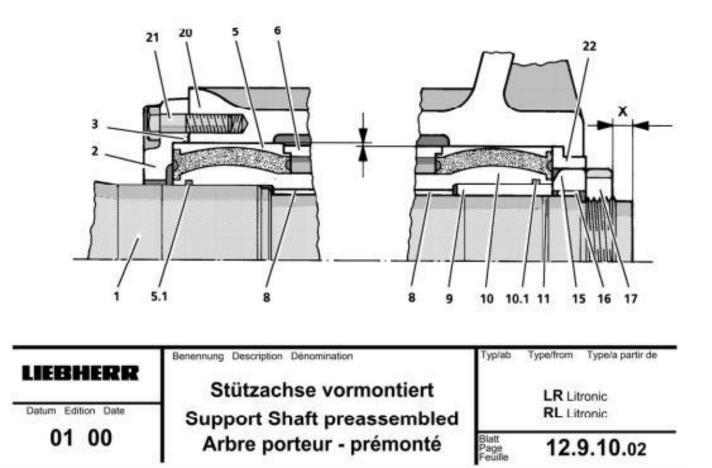

s.

## Contents:

- General Information
- Specifications
- Serial Number Location
- Engine Specifications
- Engine Diagnostics
- Engine Tests and Adjustments
- Engine Repair
- Power Train
- Transmission
- Axles
- Differential
- PTO
- Hydraulic System
- Electrical System
- Electrical Tests and Diagnostics
- Wiring Diagram / Schematic
- Ignition and Charging
- Steering
- Brakes
- Wheels
- Operator's Platform
- Body Panels
- Disassembly and Assembly
- Diagnostics, Tests and Adjustments
- Troubleshooting
- and much more...

Please note this manual is in **downloadable PDF format only.** If you have any questions about this product or would like to request sample pages, please contact us and reference the product name or SKU.



Einbaulage Installed position - <u>LR 622 / RL (4)22</u> Montage



## 1. Panel plug X2 (72 poles) central wiring harness (Harting HAN 72 DD)



| 5 | 6319 | 12 | 9026 | 19 | 6804 | 26 | 6502 | 33 | 1071 | 40 | 6315 | 47 | 9016 | 54 | 6304 | 61 | 1001 | 68 | 1026 |
|---|------|----|------|----|------|----|------|----|------|----|------|----|------|----|------|----|------|----|------|
| 6 | 6303 | 13 | 9034 | 20 | 6807 | 27 | 9033 | 34 | 3008 | 41 | 6301 | 48 | 9017 | 55 | 6300 | 62 | 1021 | 69 | 6338 |
| 7 | 6306 | 14 | 3004 | 21 | 3009 | 28 | 6316 | 35 | 9019 | 42 | 9039 | 49 | 1001 | 56 | 6308 | 63 | 1065 | 70 | 3007 |

2. Panel plug X4 (14 poles) cab wiring harness (Cannon CA COM-E-20-27S-B-01)



| LIEBHERR           | Benennung Description Dénomination | Typ/ab Type/from Type/ a partir de |  |  |  |  |
|--------------------|-------------------------