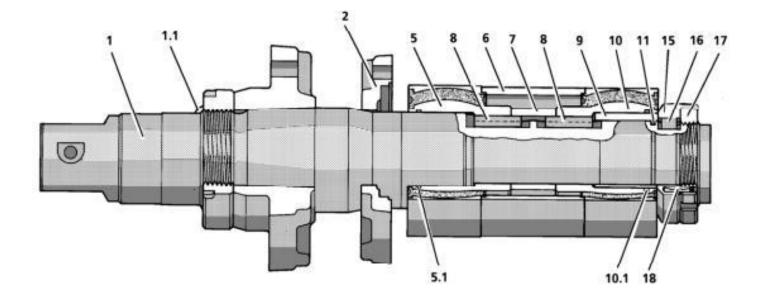

erly service and diagnose the machine to the manufacturer's standards.

## Contents:

- General Information
- Specifications
- Serial Number Location
- Engine Specifications
- Engine Diagnostics
- Engine Tests and Adjustments
- Engine Repair
- Power Train
- Transmission
- Axles
- Differential
- PTO
- Hydraulic System
- Electrical System
- Electrical Tests and Diagnostics
- Wiring Diagram / Schematic
- Ignition and Charging
- Steering
- Brakes
- Wheels
- Operator's Platform
- Body Panels
- Disassembly and Assembly
- Diagnostics, Tests and Adjustments
- Troubleshooting
- and much more...

Please note this manual is in **downloadable PDF format only.** If you have any questions about this product or would like to request sample pages, please contact us and reference the product name or SKU.



Einbaulage Installed position - <u>LR 622 / RL (4)22</u> Montage



## 1. Panel plug X2 (72 poles) central wiring harness (Harting HAN 72 DD)



| 5 | 6319 | 12 | 9026 | 19 | 6804 | 26 | 6502 | 33 | 1071 | 40 | 6315 | 47 | 9016 | 54 | 6304 | 61 | 1001 | 68 | 1026 |
|---|------|----|------|----|------|----|------|----|------|----|------|----|------|----|------|----|------|----|------|
| 6 | 6303 | 13 | 9034 | 20 | 6807 | 27 | 9033 | 34 | 3008 | 41 | 6301 | 48 | 9017 | 55 | 6300 | 62 | 1021 | 69 | 6338 |
| 7 | 6306 | 14 | 3004 | 21 | 3009 | 28 | 6316 | 35 | 9019 | 42 | 9039 | 49 | 1001 | 56 | 6308 | 63 | 1065 | 70 | 3007 |

2. Panel plug X4 (14 poles) cab wiring harness (Cannon CA COM-E-20-27S-B-01)



| LIEBHERR           | Benennung Description Dénomination | Typ/ab Type/from Type/ a par