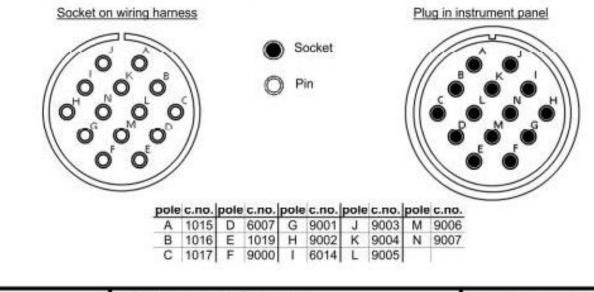

2. Panel plug X4 (14 poles) cab wiring harness (Cannon CA COM-E-20-27S-B-01)

| LIEBHERR           | Benennung Description Dénomination | Typ/ab Type/from Type/ a partir de |  |  |  |  |
|--------------------|------------------------------------|------------------------------------|--|--|--|--|
| Datum Edition Date | Wiring                             | LR 632B F/N 393- 6200→             |  |  |  |  |
| 01 03              | Electrical System                  | Blatt<br>Page<br>Feuilte 9.2.35.01 |  |  |  |  |