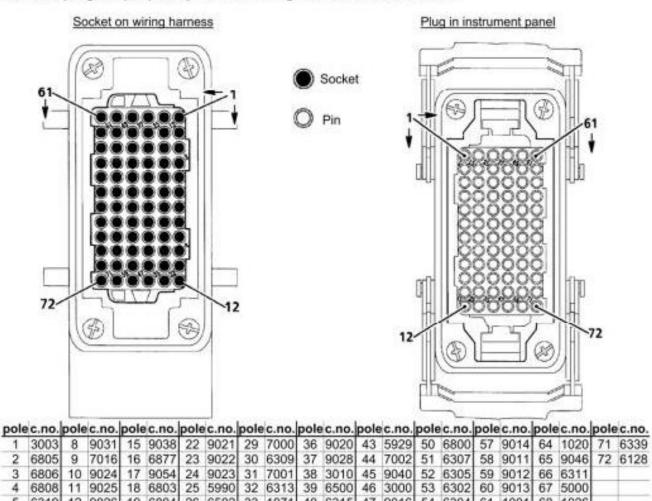

## 1. Panel plug X2 (72 poles) central wiring harness (Harting HAN 72 DD)

| 5 | 6319 | 12 | 9026 | 19 | 6804 | 26 | 6502 | 33 | 1071 | 40 | 6315 | 47 | 9016 | 54 | 6304 | 61 | 1001 | 68 | 1026 |
|---|------|----|------|----|------|----|------|----|------|----|------|----|------|----|------|----|------|----|------|
| 6 | 6303 | 13 | 9034 | 20 | 6807 | 27 | 9033 | 34 | 3008 | 41 | 6301 | 48 | 9017 | 55 | 6300 | 62 | 1021 | 69 | 6338 |
| 7 | 6306 | 14 | 3004 | 21 | 3009 | 28 | 6316 | 35 | 9019 | 42 | 9039 | 49 | 1001 | 56 | 6308 | 63 | 1065 | 70 | 3007 |

2. Panel plug X4 (14 poles) cab wiring harness (Cannon CA COM-E-20-27S-B-01)

| LIEBHERR           | Benennung Description Dénomination | Typ/ab Type/from Type/ a partir de |  |  |  |  |
|--------------------|------------------------------------|------------------------------------|--|--|--|--|
| Datum Edition Date | Wiring                             | LR 632B F/N 393- 6200→             |  |  |  |  |
| 01 03              | Electrical System                  | Blatt<br>Page<br>Feuilte 9.2.35.01 |  |  |  |  |