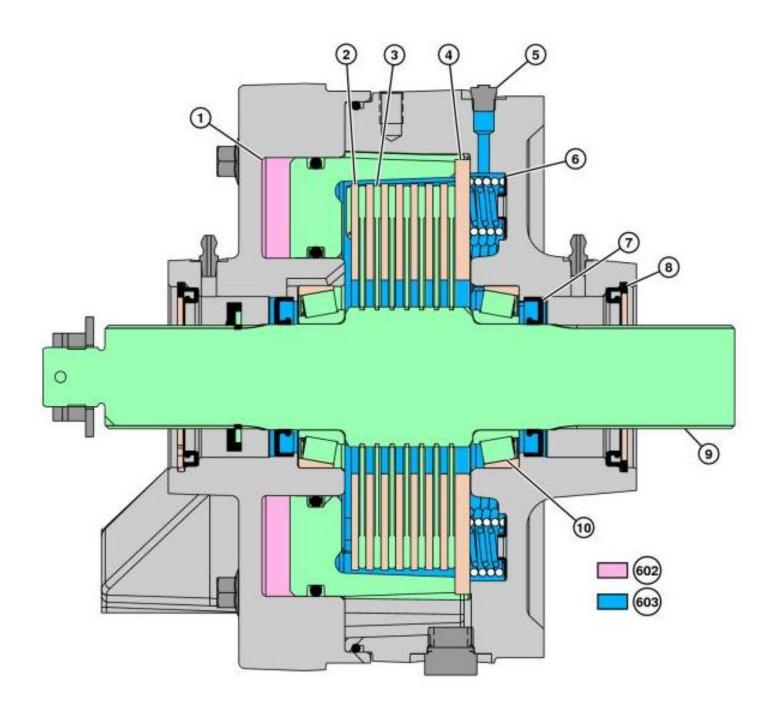

# **Park Brake Operation**

### TX1039356

## Park Brake Operation-Park Brake Released

### LEGEND:

| 1 | Piston                   |
|---|--------------------------|
| 2 | Separator Plate (7 used) |
| 3 | Brake Disk (7 used)      |
| Δ | Primary Dick             |

Thank you very much for your reading.