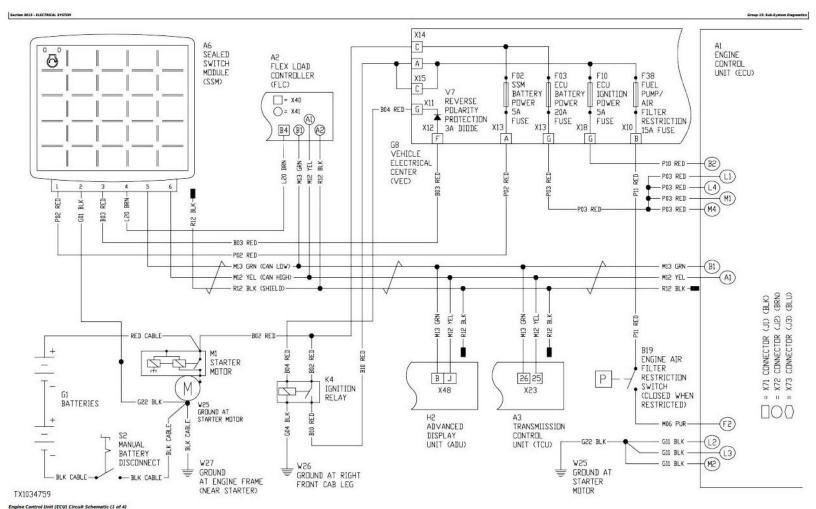

|  |
|                                                                                                                                                                                                                 |  |
|                                                                                                                                                                                                                 |  |
|                                                                                                                                                                                                                 |  |



Section 9020 - POWER TRAIN

Group 05: Theory of Operation

# **Park Brake Operation**



### TX1039356

## Park Brake Operation-Park Brake Released

### LEGEND:

| 1 | Piston                   |
|---|--------------------------|
| 2 | Separator Plate (7 used) |
| 3 | Brake Disk (7 used)      |
| Δ | Primary Dick             |



Thank you very much for your reading.

Please click here to get more information.