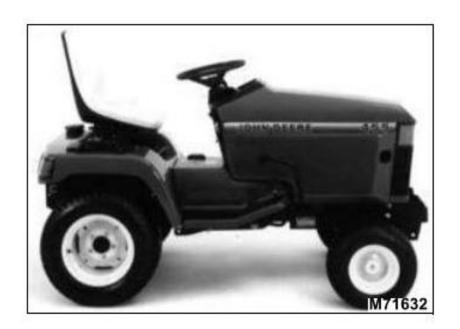

manuals thoroughly. Failure to do so could result in personal injury or equipment damage.



This manual should be considered a permanent part of your machine and should remain with the machine when you sell it.

Measurements in this manual are U.S. customary units and their metric equivalents. RIGHT-HAND and LEFT-HAND sides are determined by facing in the direction the machine will travel when going forward.

Product warranty is provided as part of John Deere's support program for customers who operate and maintain their equipment as described in this manual. The product warranty is explained on the warranty certificate you received from your dealer.

| Date of Purchase: | Dealer Name: | Phone: |
|-------------------|--------------|--------|
|                   | 2            |        |



#### SAFETY SIGNS

### Safety-Alert Symbol

Read and recognize safety information. Be alert to the potential for personal injury when you see this safety-alert symbol.

On your machine safety labels, the words DANGER, WARNING, and CAUTION are used with this safety-alert symbol. DANGER identifies the most serious hazards. In this manual, the word CAUTION and this symbol call attention to safety messages.



#### Machine Safety Labels







Thank you very much for your reading.

Please click here to get more information.