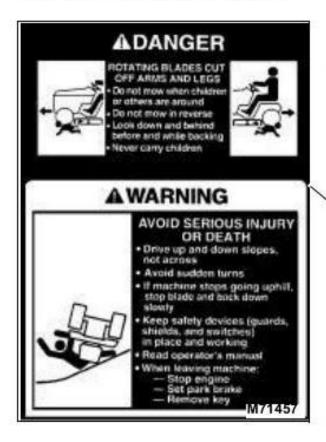

#### SAFETY SIGNS

### Safety-Alert Symbol

Read and recognize safety information. Be alert to the potential for personal injury when you see this safety-alert symbol.

On your machine safety labels, the words DANGER, WARNING, and CAUTION are used with this safety-alert symbol. DANGER identifies the most serious hazards. In this manual, the word CAUTION and this symbol call attention to safety messages.

#### Machine Safety Labels

Thank you very much for your reading.

Please click here to get more information.