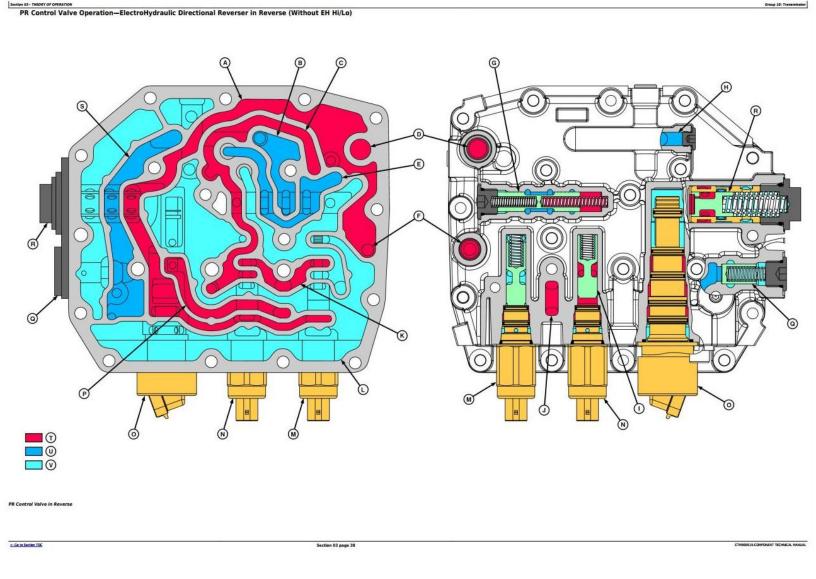

ervice and diagnose the machine to the manufacturer's standards.

#### **Contents:**

- General Information
- Specifications
- Serial Number Location
- Engine Specifications
- Engine Diagnostics
- Engine Tests and Adjustments
- Engine Repair
- Power Train
- Transmission
- Axles
- Differential
- PTO
- Hydraulic System
- Electrical System
- Electrical Tests and Diagnostics
- Wiring Diagram / Schematic
- Ignition and Charging
- Steering
- Brakes
- Wheels
- Operator's Platform
- Body Panels
- Disassembly and Assembly
- Diagnostics, Tests and Adjustments
- Troubleshooting
- and much more...

Please note this manual is in **downloadable PDF format only.** If you have any questions about this product or would like to request sample pages, please contact us and reference the product name or SKU.



### Disassemble, Inspect, and Repair PR Clutch (With EH Hi/Lo)

#### [1] -

#### IMPORTANT:

Replace all seals and O-rings. Damaged or used seals and O-rings leak.



#### PR Clutch With EH Hi/Lo

<- Go to Section TOC

| LEGEND: |                               |   |         |
|---------|-------------------------------|---|---------|
| 1 2 3   | Shaft<br>Bearing<br>Snap Ring |   |         |
|         |                               | 4 | Bearing |



# Thank you very much for your reading. Please click here to get more information.