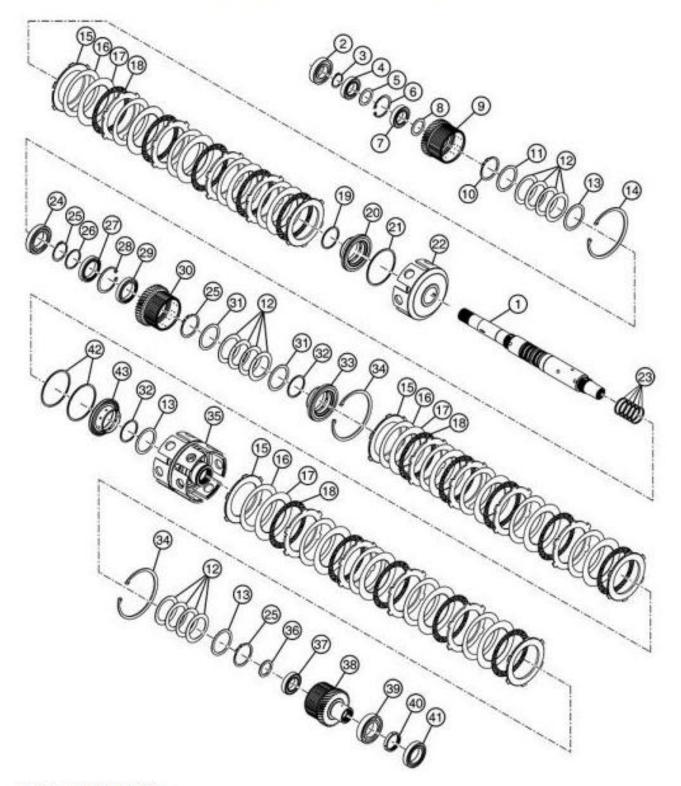

### Disassemble, Inspect, and Repair PR Clutch (With EH Hi/Lo)

#### [1] -

#### IMPORTANT:

Replace all seals and O-rings. Damaged or used seals and O-rings leak.

#### PR Clutch With EH Hi/Lo

<- Go to Section TOC

| LEGEND: |                               |   |         |
|---------|-------------------------------|---|---------|
| 1 2 3   | Shaft<br>Bearing<br>Snap Ring |   |         |
|         |                               | 4 | Bearing |