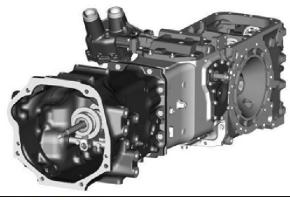

## **Drive Trains**

3/4 Right front View (Transmission — Standard)

3/4 Left front View (Transmission — Standard)

3/4 Right Front View (Transmission - Limited)

<- Go to Global Table of contents