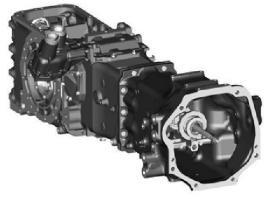

## **Drive Trains**

3/4 Right front View (Transmission — Standard)

3/4 Left front View (Transmission — Standard)

3/4 Right Front View (Transmission - Limited)

<- Go to Global Table of contents