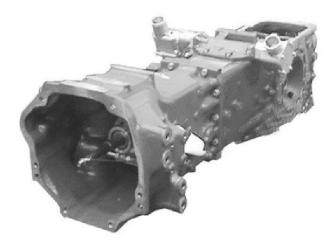

## **Drive Trains**

3/4 Right front View (Transmission — Standard)

3/4 Left front View (Transmission — Standard)

3/4 Right Front View (Transmission - Limited)

<- Go to Global Table of contents