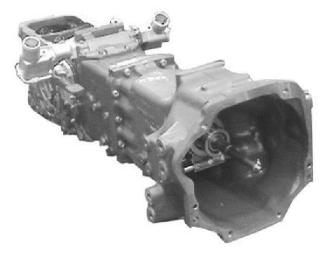

## **Drive Trains**

3/4 Right front View (Transmission — Standard)

3/4 Left front View (Transmission — Standard)

3/4 Right Front View (Transmission - Limited)

<- Go to Global Table of contents