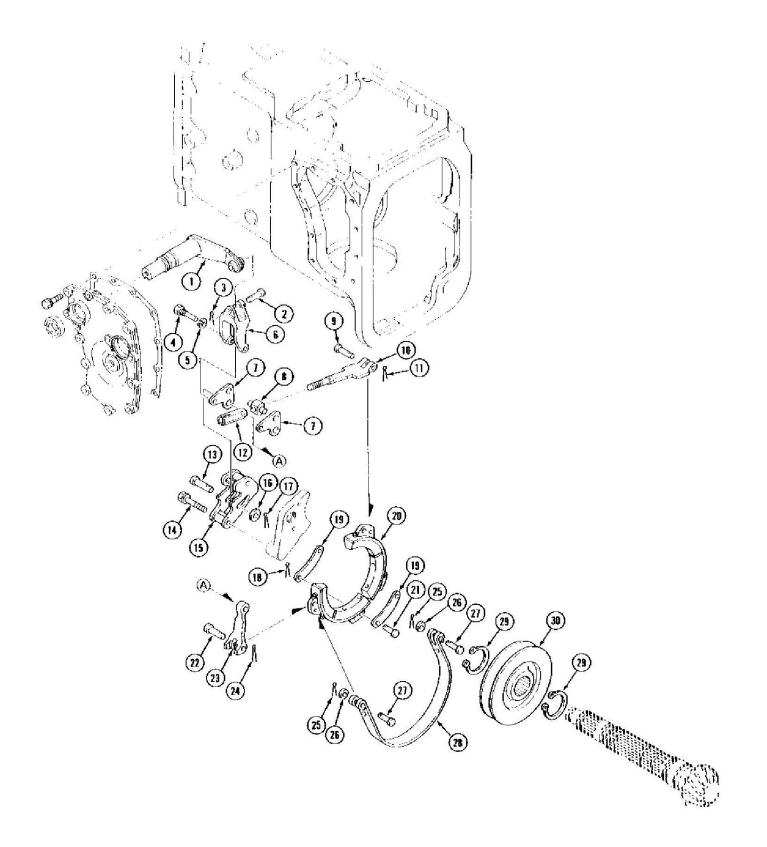

#### Exploded View of Park Brake

| LEGEND: |            |
|---------|------------|
| 1       | Brake Arm  |
| 2       | Pin        |
| 3       | Cotter Pin |
| 4       | Cap Screw  |
| 5       | Washer     |
| 6       | Link       |