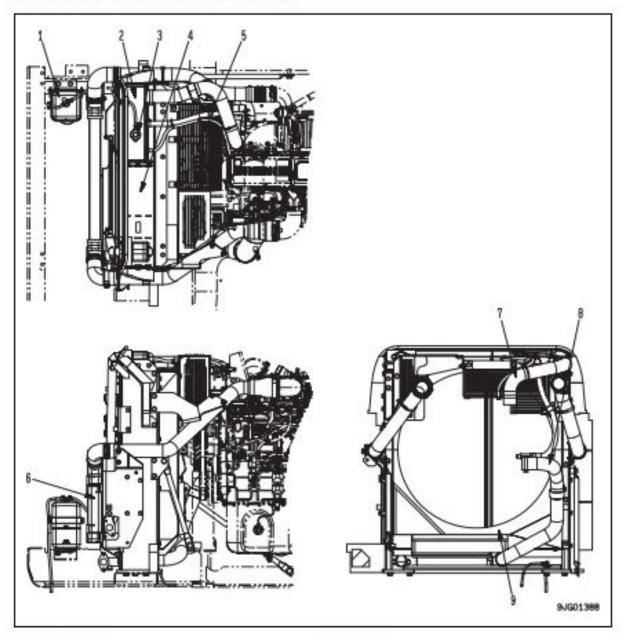

### Radiator, oil cooler and aftercooler

- 1. Reservoir tank
- 2. Radiator
- 3. Radiator cap
- 4. Oil cooler
- 5. Guard

#### Specifications

Radiator: Aluminum wave type, 4th row Oil cooler: CF40-1

- 6. Aftercooler
- 7. Radiator inlet hose
- 8. Radiator outlet hose
- 9. Shroud