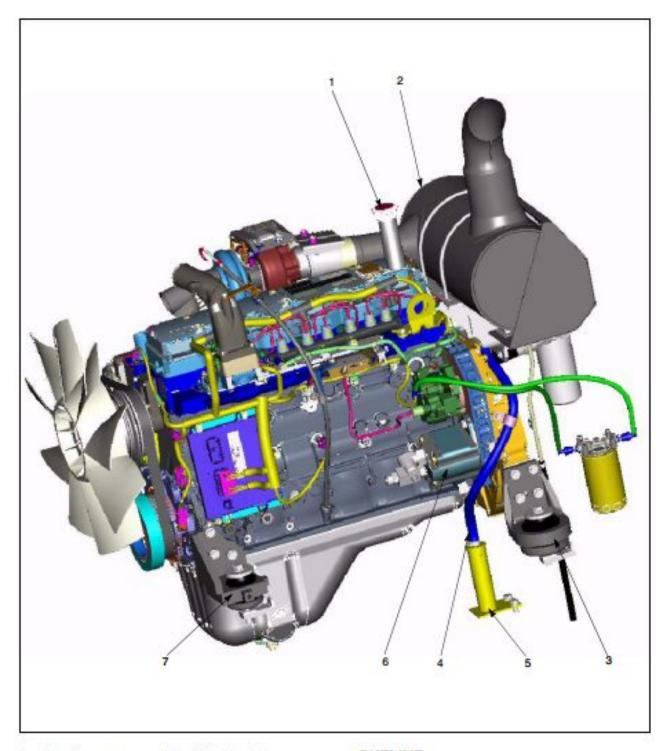

#### **ENGINE RELATED PARTS**

- Breather cap

- Breather hose
- Oil catcher tube
- Brake/Steer pump
- Rear engine mount 7. Front engine mount