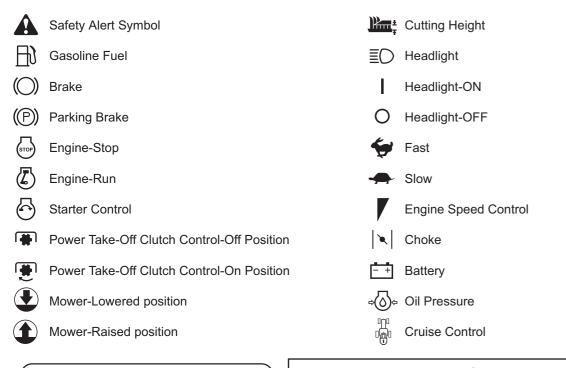

## **UNIVERSAL SYMBOLS**

As a guide to the operation of your machine, various universal symbols have been utilized on the instruments and controls. The symbols are shown below with an indication of their meaning.