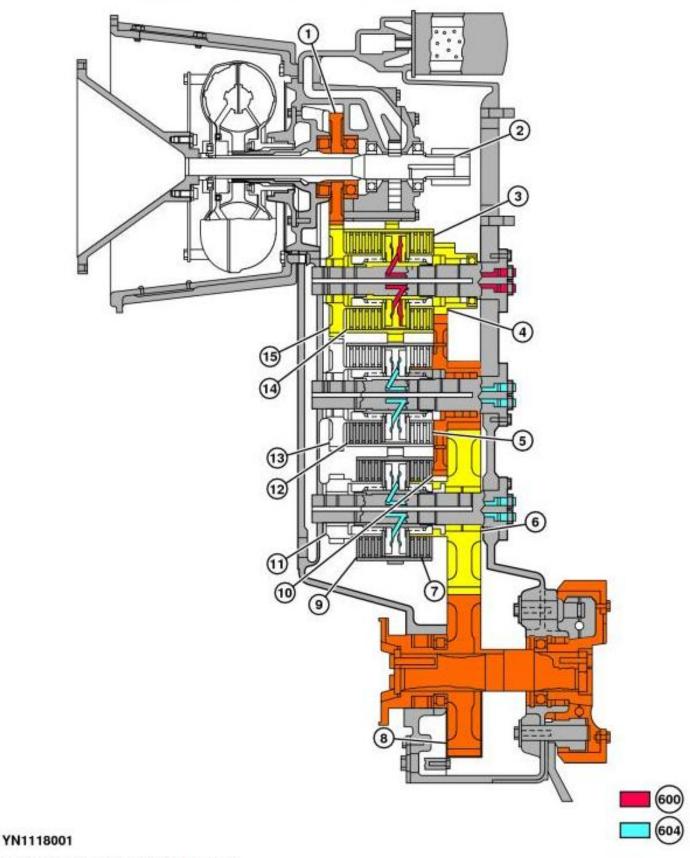

# Transmission Operation—First Gear Forward

Transmission Operation 1 Gear Forward

Thank you very much for your reading.

Please click here to get more information.