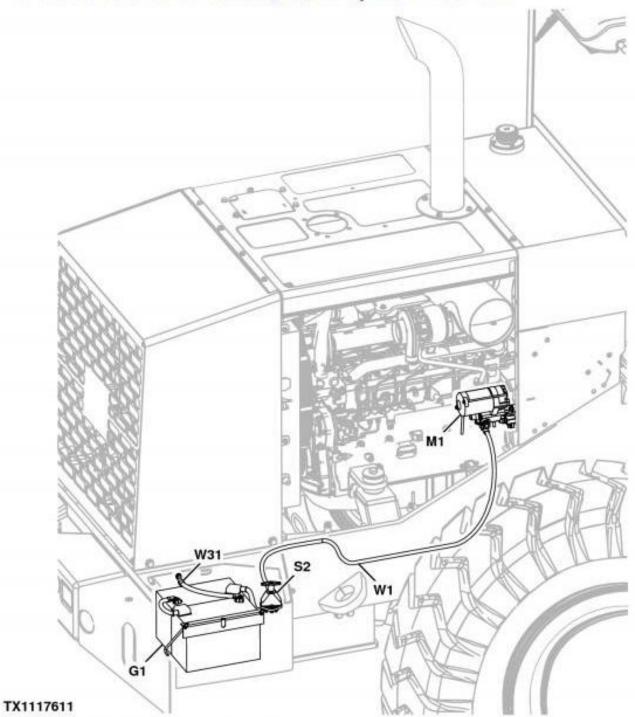

## Power and Ground Cables (W1) Component Location

### LEGEND:

<- Go to Section TOC

G1 Battery (2 used) M1 Starter Motor

S2 Battery Disconnect Switch
W1 Power and Ground Cable (4 used)

W31 Ground at Battery Box

Section 9020 - POWER TRAIN

Group 05: Theory of Operation