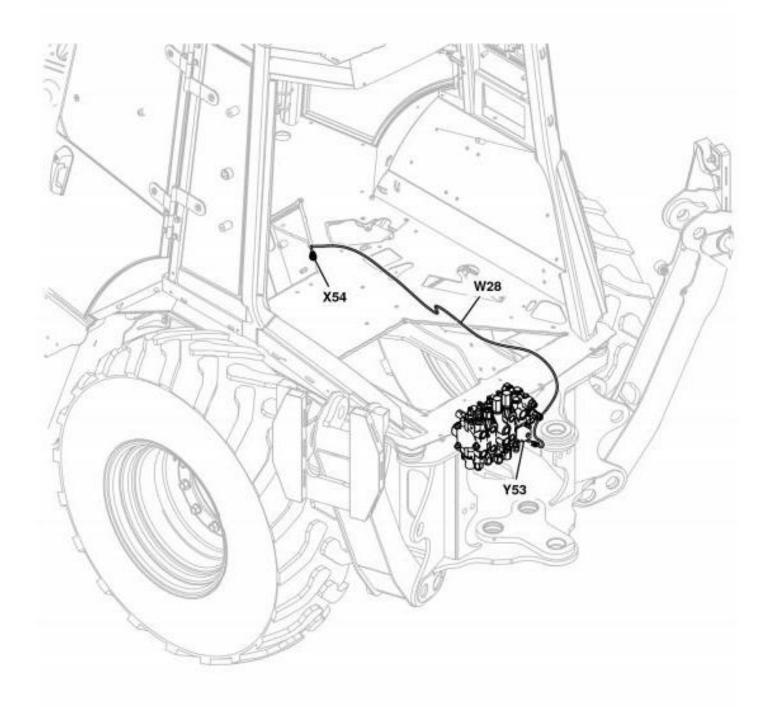

### Selective Flow Solenoid Harness (W28) Component Location

#### TX1104631

Selective Flow Solenoid Harness (W28) Component Location

| LEGEND:<br>W28 | Selective Flow Solenoid Harness                   |
|----------------|---------------------------------------------------|
| X54            | Selective Flow Control Solenoid Harness Connector |
| Y53            | Selective Flow Control Solenoid                   |