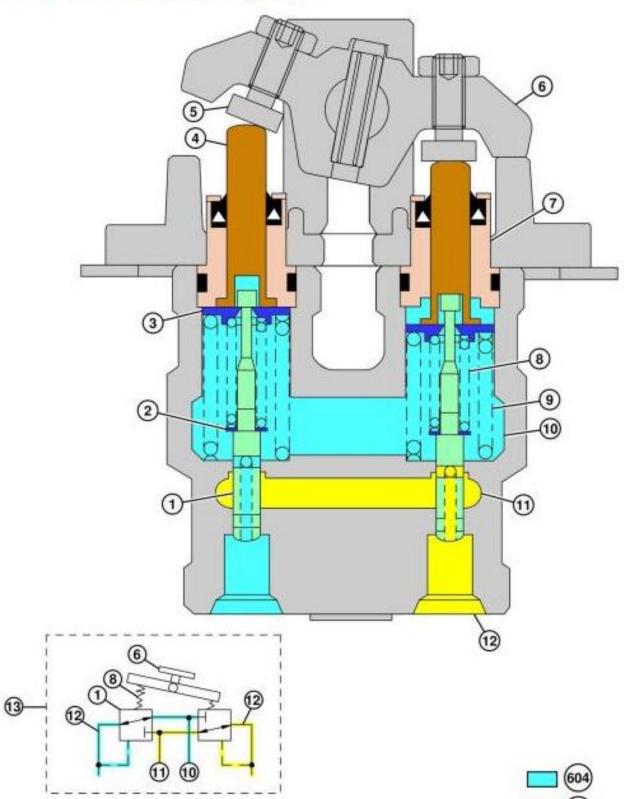

## **Travel Pilot Control Valve Operation**

TX1086424

**Travel Pilot Control Valve Operation** 

| LEGEND: |              |
|---------|--------------|
| 1       | Spool        |
| 2       | Washer       |
| 3       | Spring Guide |