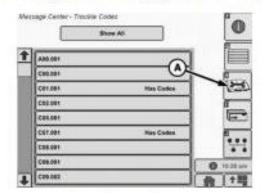

#### Trouble Code Main Screen

#### Trouble Codes

Select TROUBLE CODES button (A), a list of controllers will appear and controllers with diagnostic codes are indicated.

Individual controllers can be accessed by scrolling to desired controller then selecting it, to view codes for that controller.