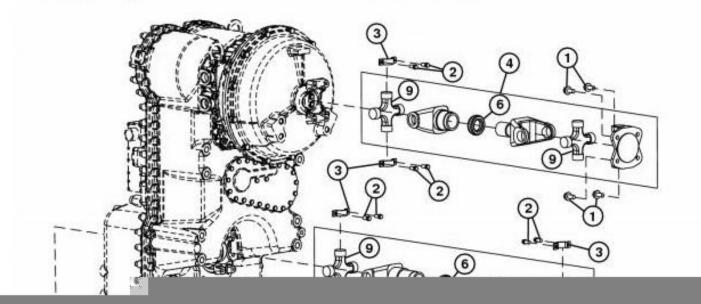

## Group 0225 - Axle Shafts and U-Joints

## Universal Joint and Drive Shaft Remove and Install