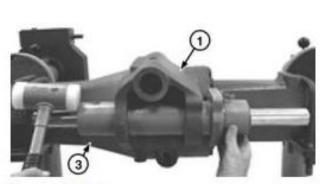

### Knuckle Housing Remove

| LEGEND: |                    |
|---------|--------------------|
| 1       | Cap Screw (8 used) |
| 2       | Upper King Pin     |
| 3       | Lower King Pin     |

#### King Pin Cap Screws

Drain oil from axle housing, see Change MFWD Front Axle Housing Oil. (Operator's Manual.)

- [2] Remove cap screws (1) from upper king pin (2) and lower king pin (3).
- [3] Remove upper and lower king pins.
- [4] -