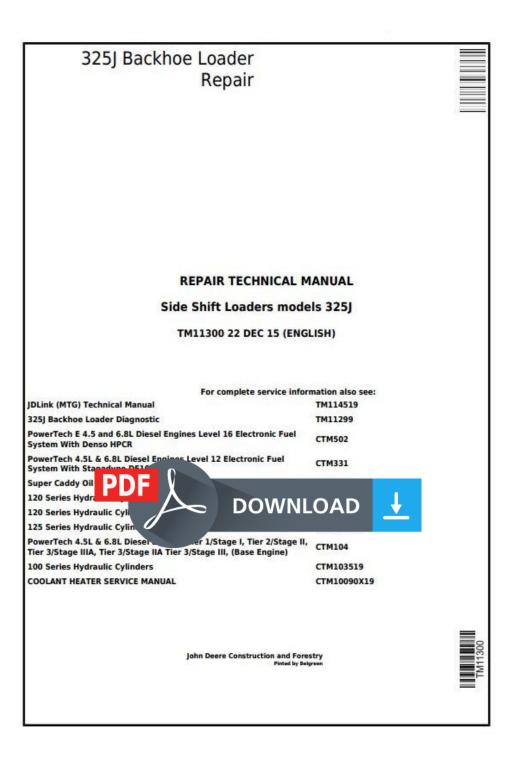

# [1] -

#### LEGEND:

- 1 Axle Housing
- 2 Steering Cylinder Cap Screw (3 used)

#### Steering Cylinder Cap Screws

Remove steering cylinder cap screws (2) from axle housing (1).