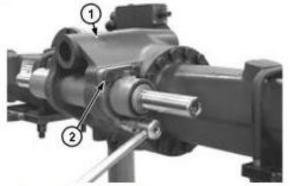

#### [2] -

| Axle Housing      |
|-------------------|
| Steering Cylinder |
|                   |

#### Steering Cylinder

Remove steering cylinder (3) from axle housing.

[3] - For disassembly of steering cylinder, see Mechanical Front Wheel Drive (MFWD) Axle Steering Cylinder Disassemble and Assemble. (Group 0960.)