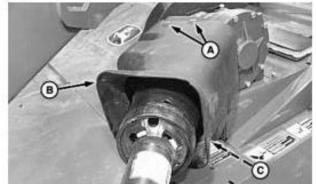

#### LEGEND:

| A | Shield                   |
|---|--------------------------|
| В | Round Head Bolt (5 used) |
|   |                          |

- Cap Screw and Lock Nut С D
  - Drive Shaft