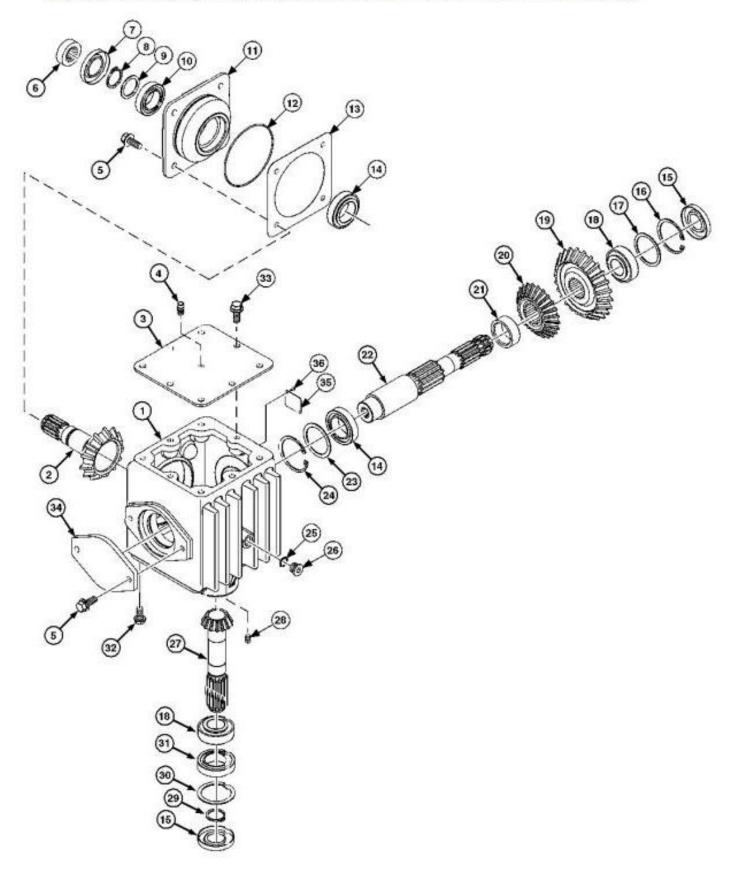

## Exploded View Of Cutterbar/Conditioner Gear Case (700 Series)

#### Exploded View

| LEGEND: |              |
|---------|--------------|
| 1       | Housing      |
| 2       | Pinion Shaft |
| 3       | Cover        |