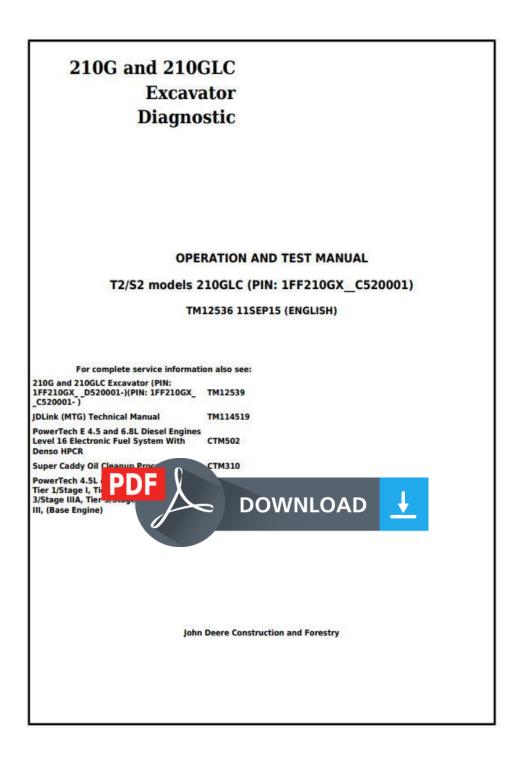

#### [1] -

| LEGEND: |                    |
|---------|--------------------|
| A       | Tab (2 used)       |
| в       | Shield             |
| С       | Clip               |
| D       | Cap Screw (2 used) |

Shield

#### Cap Screws

Push up on clip (C), raise rear of shield (B) far enough to clear tabs (A) and slide shield forward over drive shaft.

[2] - Remove cap screws (D) from drive shaft. Do not disconnect drive shaft from gear case at this time.