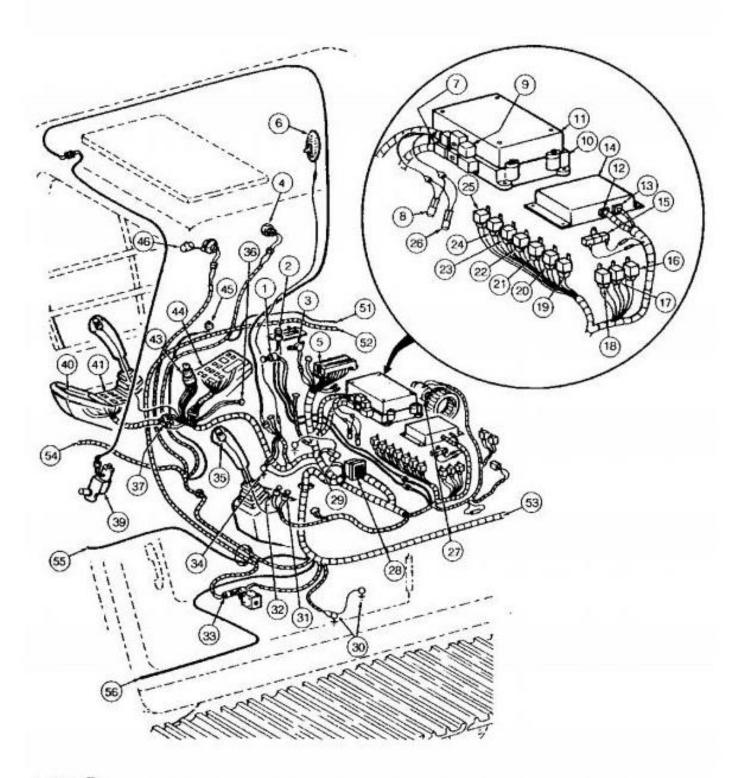

## **Cab Electrical Component Identification**

17685GH (CV)

#### Cab Electrical Components

#### LEGEND:

- 1 (R2) Cigar Lighter (BRN, BLK) 2 (S31) Blower Motor Switch (BRN)
- 3 (B11) Monitor Buzzer (RED/BLK, GRN/BLU)