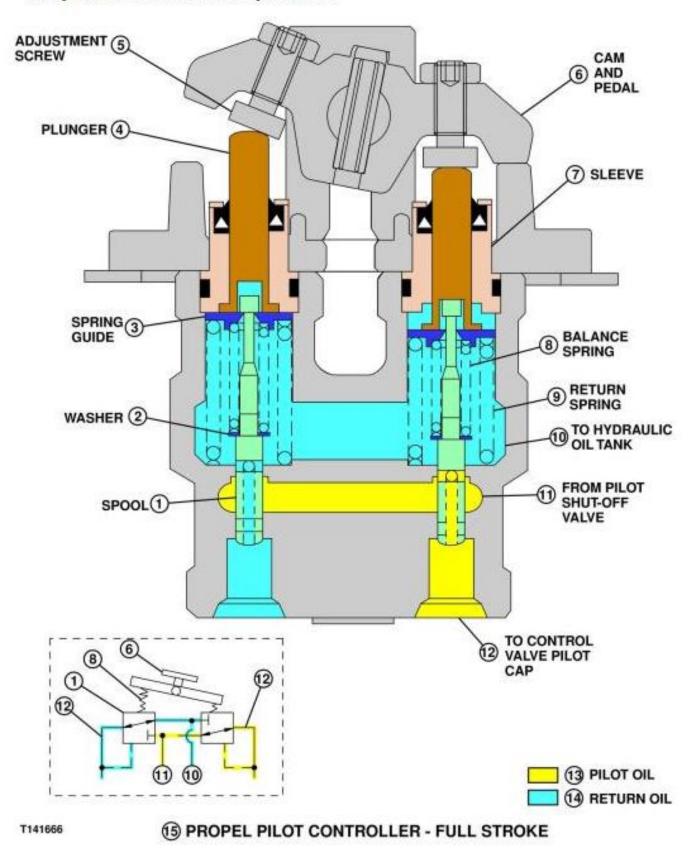

## **Propel Pilot Controller Operation**

Propel Pilot Controller-Full Stroke

| LEGEND: |              |
|---------|--------------|
| 1       | Spool        |
| 2       | Washer       |
| 3       | Spring Guide |
| 3       | Spring Guid  |