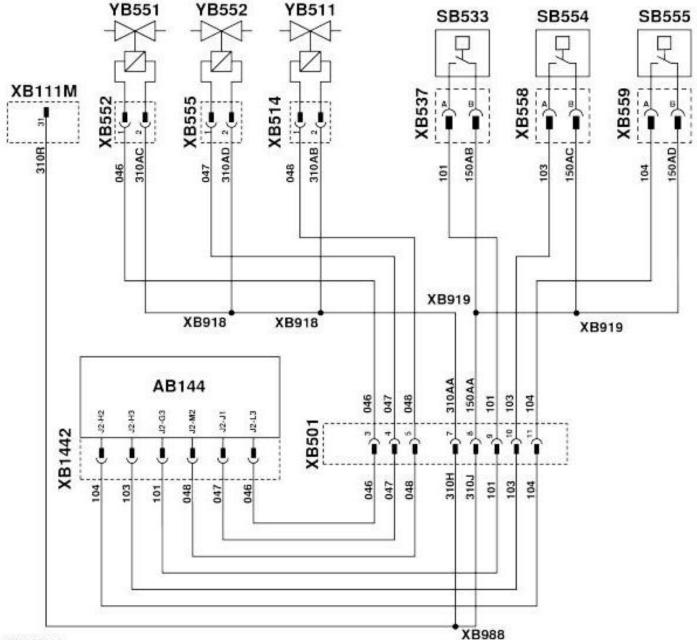

## Precutter Knife Control Schematic for Virtual Terminal Baler with Implement Plug

| LEGEND: |                                                                             |
|---------|-----------------------------------------------------------------------------|
| WB1     | WB1 - Main Wiring Harness for Virtual Terminal Baler without Implement Plug |
| WB2     | WB2 - Precutter Wiring Harness                                              |
| AB144   | AB144 - Electronic Control Unit                                             |
| SB533   | SB533 - Drop Floor Sensor                                                   |
| SB554   | SB554 - Sensor for Precutter Knife Set 1                                    |
| SB555   | SB555 - Sensor for Precutter Knife Set 2                                    |
| XB111M  | (WB1) XB111M - 3-Terminal Plug for Power Supply                             |
| XB1442  | (WB1) XB1442F - 48-Terminal Plug 2 for Control Unit                         |
| XB1442  | (AB144) XB1442M - 48-Terminal Plug 2 for Control Unit                       |
| XB501   | (WB2) XB501F - 12-Terminal Plug for Precutter Wiring Harness                |
| XB501   | (WB1) XB501M - 12-Terminal Plug for Pickup Wiring Harness                   |
| XB514   | (WB2) XB514F - 2-Terminal Plug for Pickup Lift Solenoid                     |
| XB514   | (YB511) XB514M - 2-Terminal Plug for Pickup Lift Solenoid                   |
| XB537   | (SB533) XB537F - 2-Terminal Plug for Drop Floor Sensor                      |
| XB537   | (WB2) XB537M - 2-Terminal Plug for Drop Floor Sensor                        |
| XB552   | (WB2) XB552F - 2-Terminal Plug for Solenoid for Precutter Knife Set 1       |