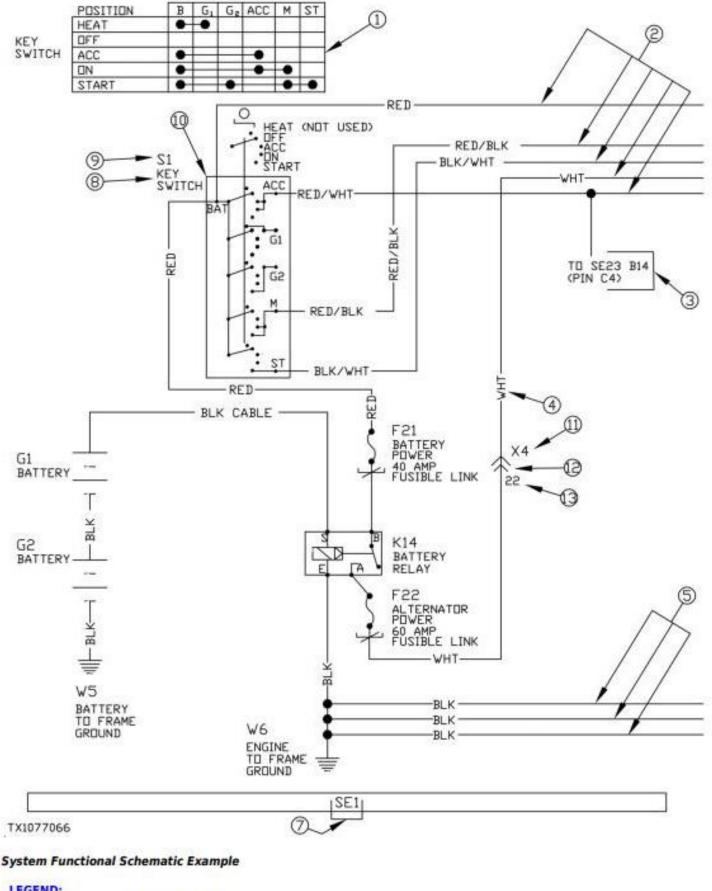

| LEGEND: |                              |
|---------|------------------------------|
| 1       | Continuity Chart             |
| 2       | Power Wires                  |
| 3       | Routing Location Information |
| 4       | Wire Identification          |
| 5       | Ground Wires                 |