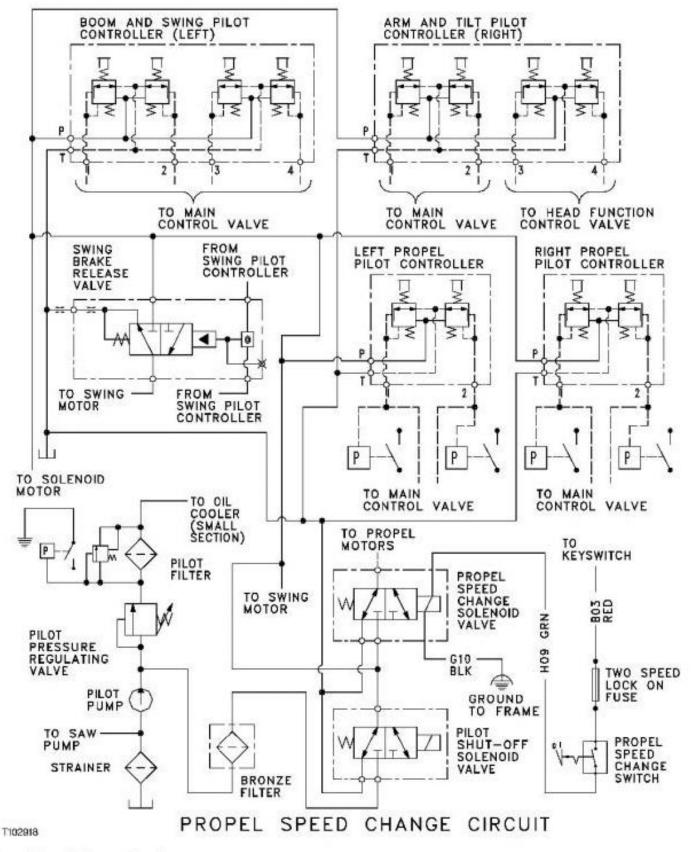

#### **Propel Speed Change Circuit Schematic**

**Propel Speed Change Circuit** 

### **Diagnose Propel Speed Change Circuit Malfunctions**

The purpose of these procedures is to determine whether a malfunction is in the hydraulic or electrical area. You will be instructed to go to the appropriate group in the book for troubleshooting procedure