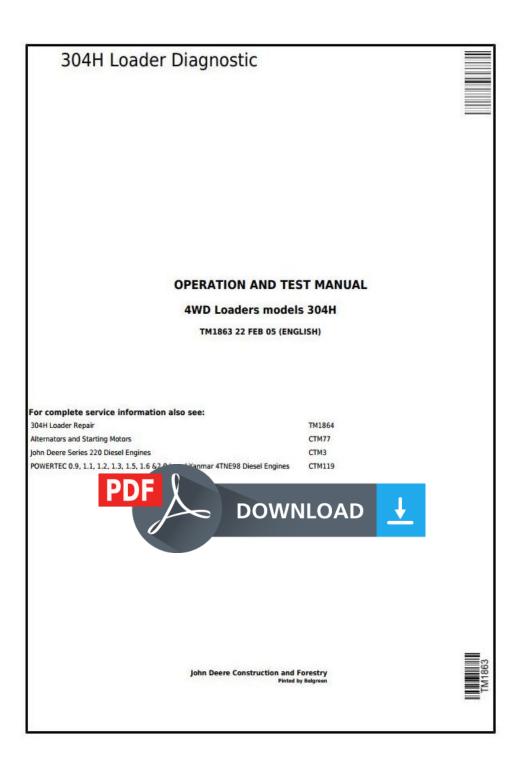

## John Deere 304H Loader 4WD Loader Diagnostic, Operation and Test Service Manual (tm1863)



**Covers:** 304H

Type: Service Manual Language: English Pages: 603 Format: PDF Features: Bookmarked, searchable, printable Compatibility: Windows/Mac/Tablet/Mobile This service manual contains important information for the maintenance, troubleshooting and servicing of the John Deere 304H Loader 4WD Loader Diagnostic, Operation and Test Service Manual (tm1863)

In this manual you will find detailed specifications, illustrations, schematics, diagrams and step-by-step procedures to properly service and diagnose the machine to the manufacturer's standards.

### Contents:

- General Information
- Specifications
- Serial Number Location
- Engine Specifications
- Engine Diagnostics
- Engine Tests and Adjustments
- Engine Repair
- Power Train
- Transmission
- Axles
- Differential
- PTO
- Hydrau