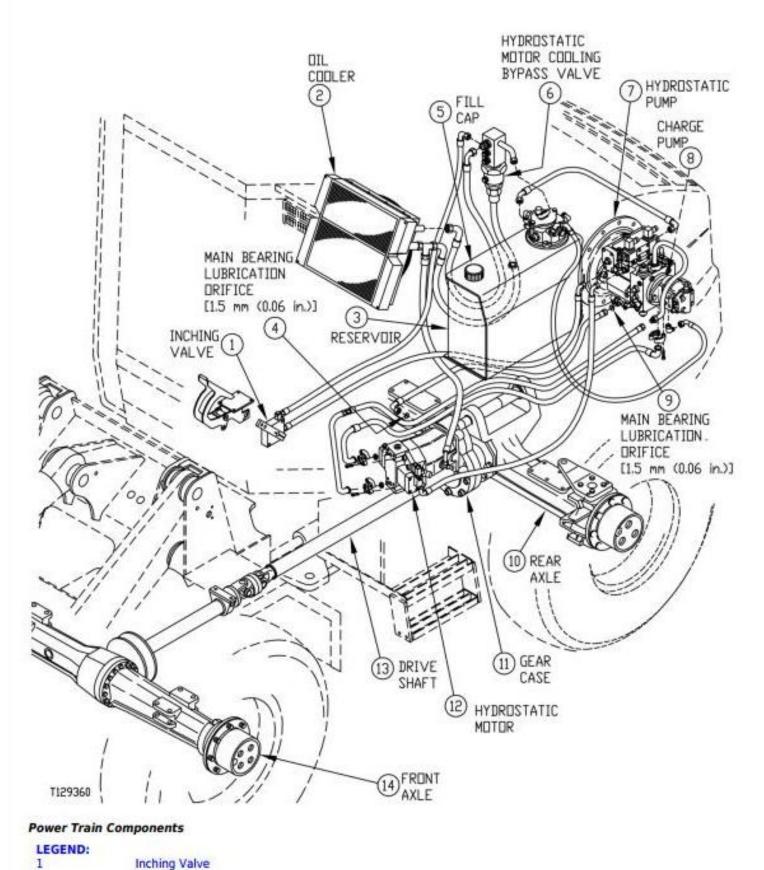

## Exploded View of Superior Gear Case

CC006868

#### Superior Gear Case-Exploded View

| LEGEND: |                    |
|---------|--------------------|
| A       | Drain plug         |
| B       | Dipstick           |
| C       | Cap screw          |
| D       | Key                |
| E       | Shaft              |
| FG      | Bearing            |
| G       | Bearing race       |
| н       | Oil seal           |
| J       | Sleeve             |
| K       | 23-tooth gear      |
| L       | Snap ring          |
| M       | Gear case housing  |
| N       | Socket-head screws |
| 0       | 17-tooth gear      |