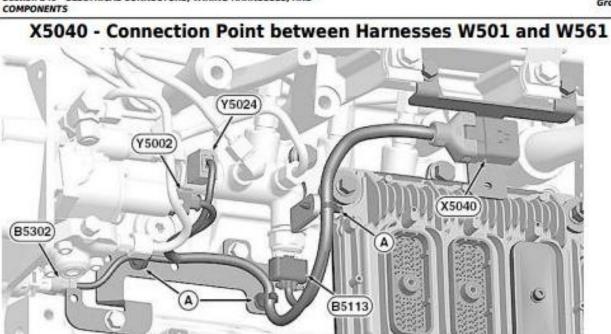

X5040

#### X5040F - Connection Point on Harness W501

LX201092

#### X5040F

Connector information

| Connector Information              |                                                                                           |
|------------------------------------|-------------------------------------------------------------------------------------------|
| Number of pins:                    | 12                                                                                        |
| Spare part number:                 | 57M9800                                                                                   |
| Color:                             | Red                                                                                       |
| Manufacturer / repair information: | For repair information, see Section 40, Group 05 of the relevant Repair Technical Manual. |
| Wiring harness:                    | W501, see Summary of Harnesses, Summary of References in Section 249, Group 40W           |