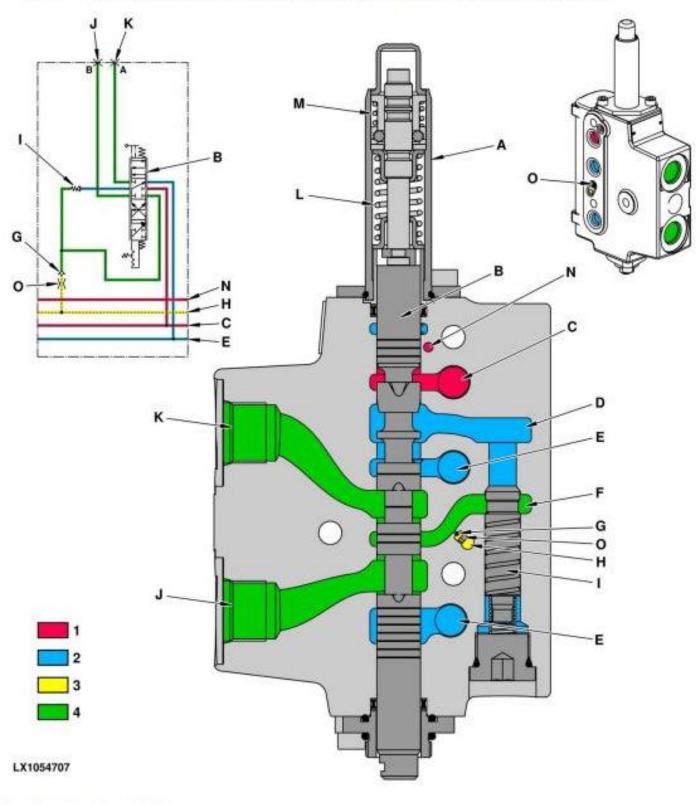

### G17 - Selective Control Valve (M-SCV 100), Theory of Operation

#### M-SCV 100 - Neutral position

| LEGEND: |                                                             |
|---------|-------------------------------------------------------------|
| A       | Detent housing                                              |
| в       | Spool                                                       |
| C       | System pressure passage (pressure oil via priority 3 valve) |
| D       | Connecting passage                                          |
| E       | Return passage                                              |
| F       | Connecting passage                                          |
| G       | Ball (check valve)                                          |