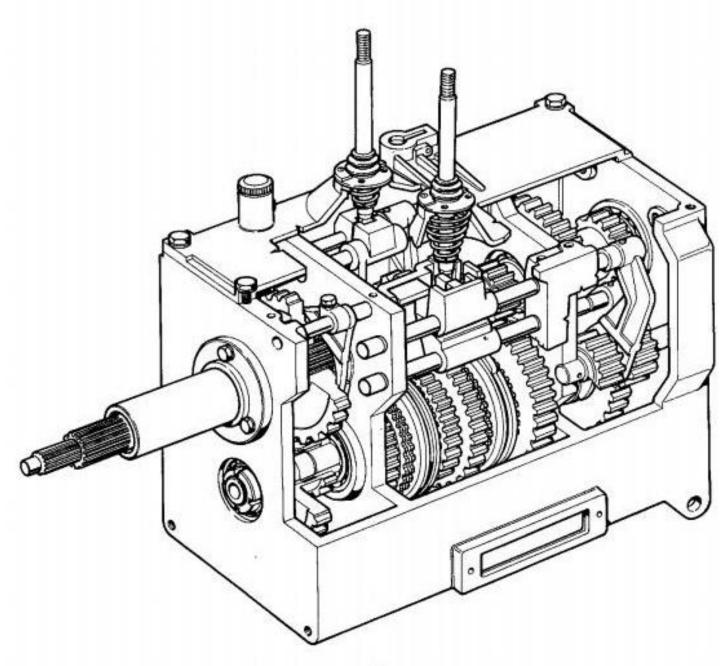

CAMBIO DI VELOCITÀ BOITE DE VITESSES GEARBOX CAMBIO DE VELOCIDAD SCHALTGETRIEBE

34