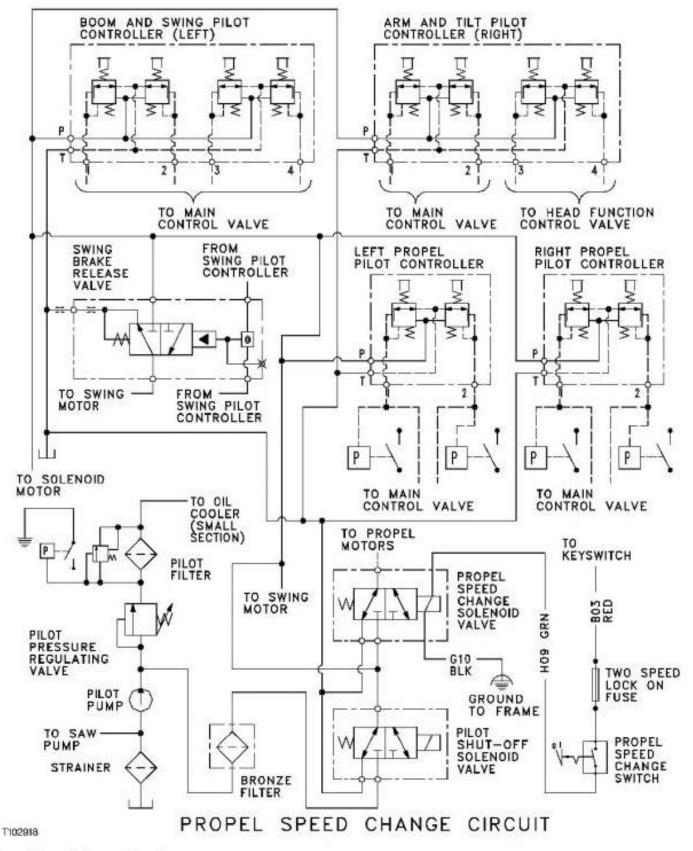

#### **Propel Speed Change Circuit Schematic**

**Propel Speed Change Circuit** 

### Diagnose Propel Speed Change Circuit Malfunctions

The purpose of these procedures is to determin