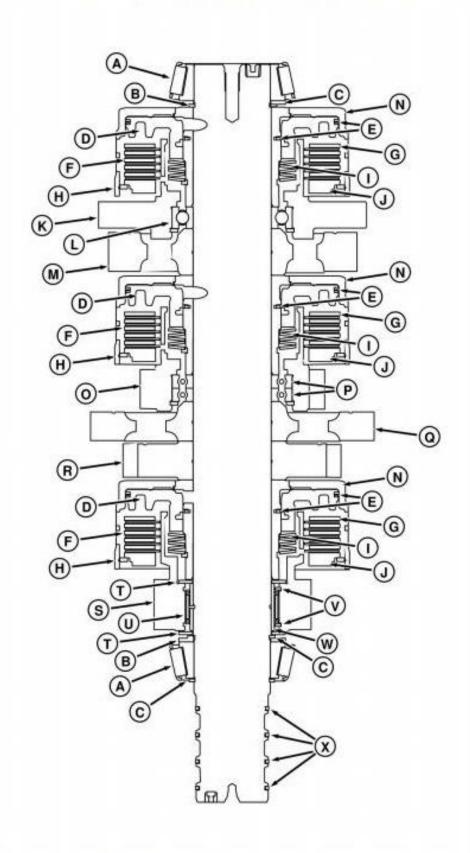

# Cross-Sectional View—Transmission B Countershaft Assembly—e23™

#### Cross-Sectional View-Transmission B Countershaft Assembly

#### LEGEND:

A Bearings (2 used)
B Thrust Washers (2 used)
C Snap Rings (3 used)