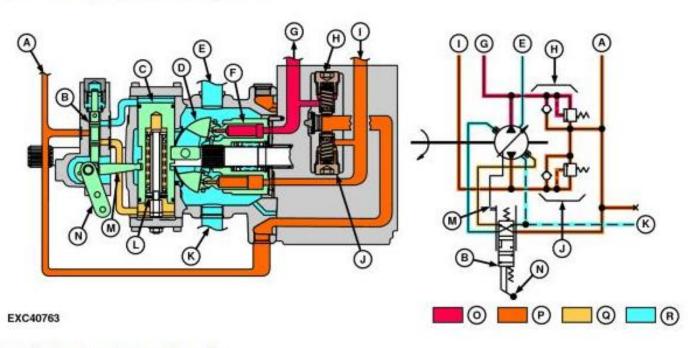

### **Ground Drive Pump-Reverse Operation**

## Ground Drive Pump-Reverse Operation

#### LEGEND:

| A | From Auxiliary-Charge Pump |
|---|----------------------------|
| В | Spool                      |
| C | Servo Piston               |
| D | Camplate                   |
| E | From Oil Cooler            |
| F | Piston Assembly            |
| G | To Drive Motor             |
| H | Relief Valve (F            |
| 1 | From Drivo M               |