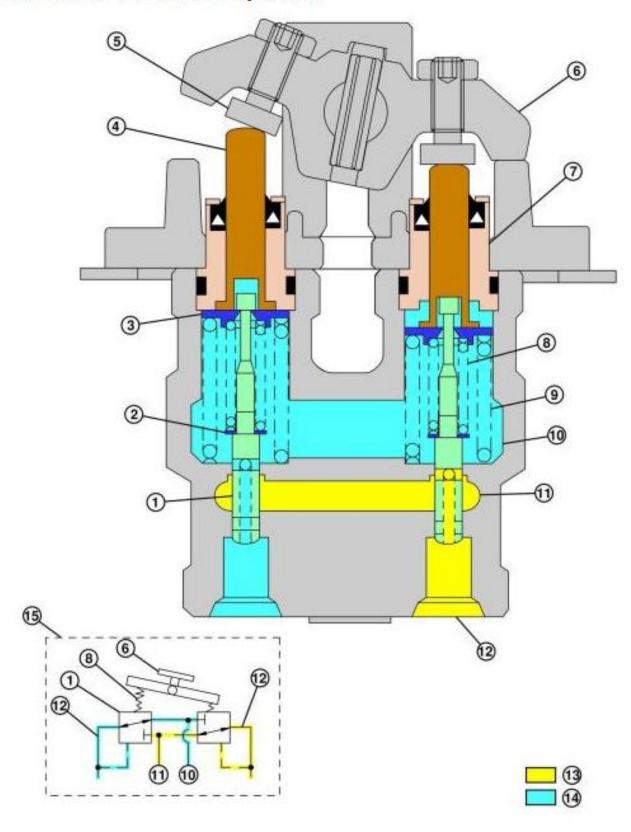

## **Travel Pilot Control Valve Operation**

### TX1000485

### Travel Pilot Control Valve

### LEGEND:

| 1 | Spool        |
|---|--------------|
| 2 | Washer       |
| 3 | Spring Guide |

Thank you very much for your reading.

Please click here to get more information.