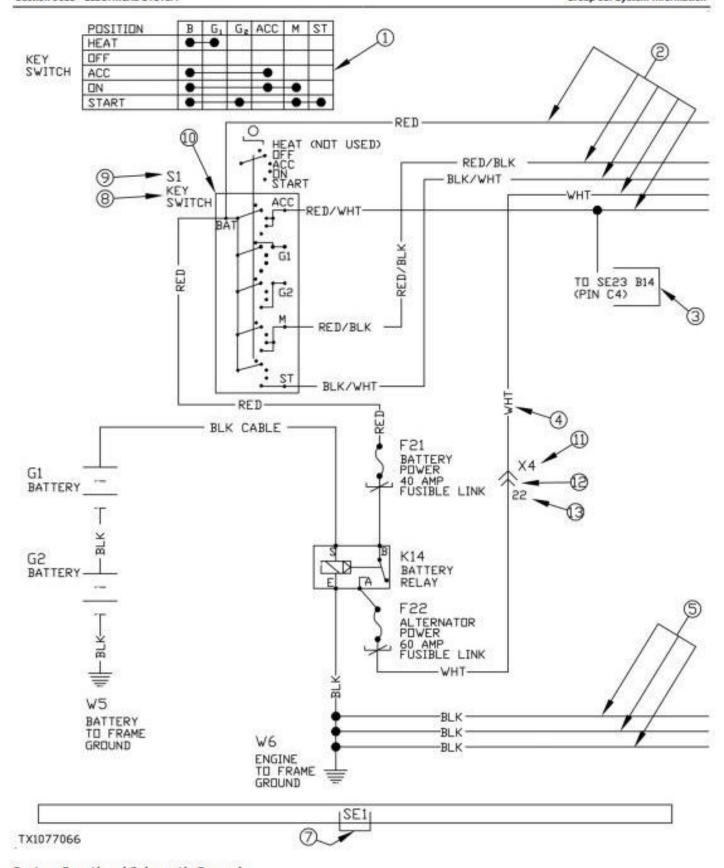

### System Functional Schematic Example

### LEGEND:

Continuity Chart
Power Wires

3 Routing Location Information

Wire Identification
Ground Wires