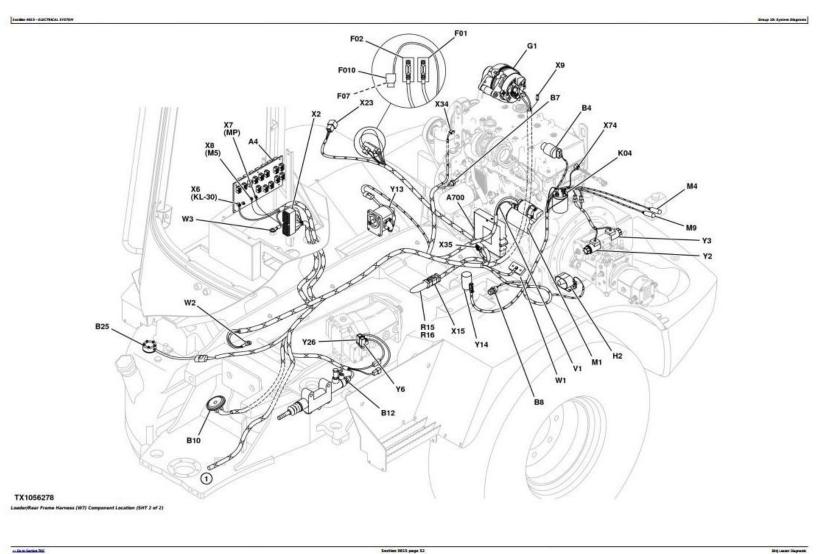

rly service and diagnose the machine to the manufacturer's standards.

### Contents:

- General Information
- Specifications
- Serial Number Location
- Engine Specifications
- Engine Diagnostics
- Engine Tests and Adjustments
- Engine Repair
- Power Train
- Transmission
- Axles
- Differential
- PTO
- Hydraulic System
- Electrical System
- Electrical Tests and Diagnostics
- Wiring Diagram / Schematic
- Ignition and Charging
- Steering
- Brakes
- Wheels
- Operator's Platform
- Body Panels
- Disassembly and Assembly
- Diagnostics, Tests and Adjustments
- Troubleshooting
- and much more...

Please note this manual is in **downloadable PDF format only.** If you have any questions about this product or would like to request sample pages, please contact us and reference the product name or SKU.



## Repair 32 and 48 Way CINCH<sup>™</sup> Connectors

#### [1] -



| LEGEND: |  |
|---------|--|
| A       |  |
| B       |  |
| C       |  |

c

D

Tab Locking Cam Cover Locks Cover

CINCH " Connector



#### CINCH" Cover Lock Tabs



#### CINCH" Cover

Push tab (A) and rotate locking cam (B) 90° to disconnect connector from controller.

[2] - Move cover locks (C) slightly outward with a small screwdriver.

[3] - Remove cover (D) away from wires.

[4] -



LEGEND: A

Terminal Lock



# Thank you very much for your reading. Please click here to get more information.