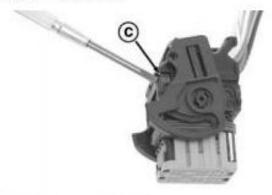

#### CINCH" Cover

Push tab (A) and rotate locking cam (B) 90° to disconnect connector from controller.

[2] - Move cover locks (C) slightly outward with a small screwdriver.

[3] - Remove cover (D) away from wires.

[4] -

LEGEND: A

Terminal Lock