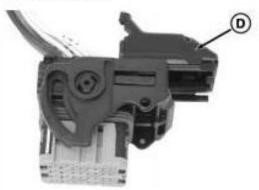

#### CINCH" Cover

Push tab (A) and rotate locking cam (B) 90° to disconnect connector from controller.

[2] - Move cover locks (C) slightly outward with a small screwdriver.

[3] - Remove cover (D) away from wires.