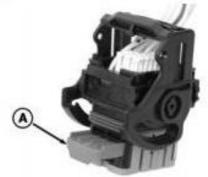

#### CINCH" Cover

Push tab (A) and rotate locking cam (B) 90° to disconnect connector from controller.

[2] - Move cover locks (C) slightly outward with a small screwdriver.

[3] - Remove cover (D) away from wires.