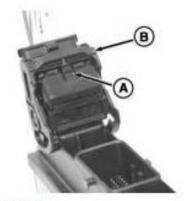

#### [1] -

| LEGEND: |  |
|---------|--|
| A       |  |
| B       |  |
| C       |  |

c

D

Tab Locking Cam Cover Locks Cover

CINCH " Connector

#### CINCH" Cover Lock Tabs

#### CINCH" Cover

Push tab (A) and rotate locking cam (B) 90° to disconnect connector from controller.

[2] - Move cover locks (C) slightly outward with a small screwdriver.

[3] - Remove cover (D) away from wires.