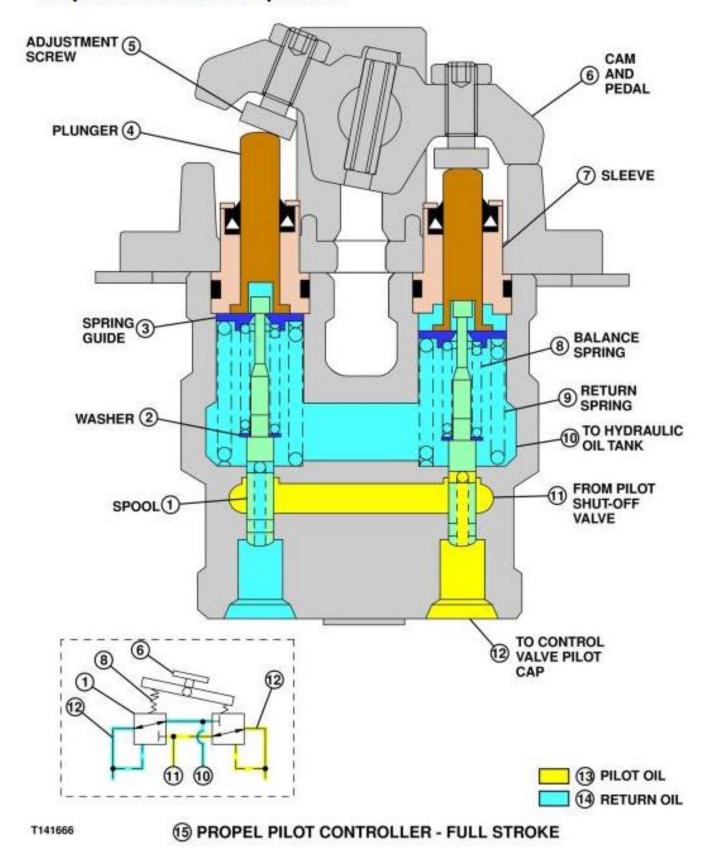

## **Propel Pilot Controller Operation**

### Propel Pilot Controller—Full Stroke

#### LEGEND:

| 1 | Spool        |
|---|--------------|
| 2 | Washer       |
| 3 | Spring Guide |

Thank you very much for your reading.

Please click here to get more information.