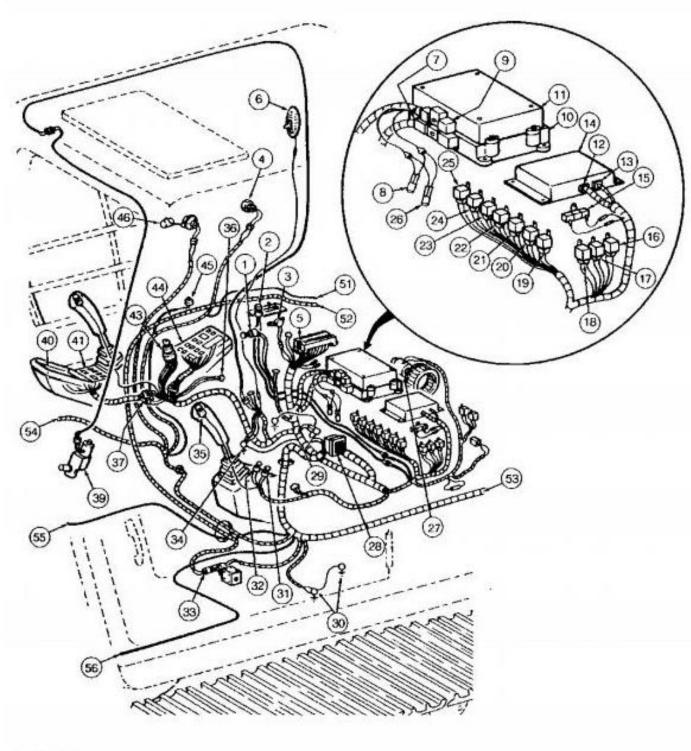

## **Cab Electrical Component Identification**

17685GH (CV)

#### Cab Electrical Components

#### LEGEND:

1 (R2) Cigar Lighter (BRN, BLK) 2 (S31) Blower Motor Switch (BRN)

3 (B11) Monitor Buzzer (RED/BLK, GRN/BLU)