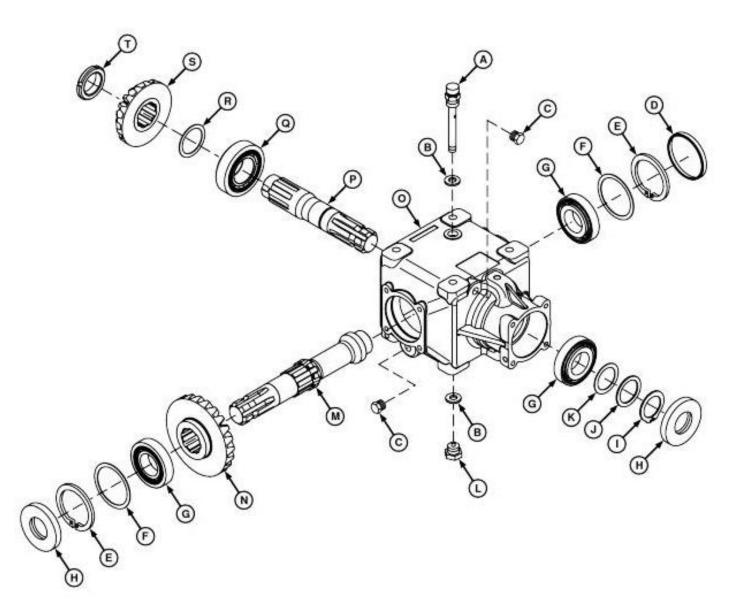

## Inspect Comer Gear Case

#### Comer Gear Case Parts Listing

| LEGEND: |               |
|---------|---------------|
| A       | Dipstick      |
| В       | Copper Washer |
| C       | Pipe Plug     |
| D       | Cap           |
| E       | Snap Ring     |
| F       | Shim          |