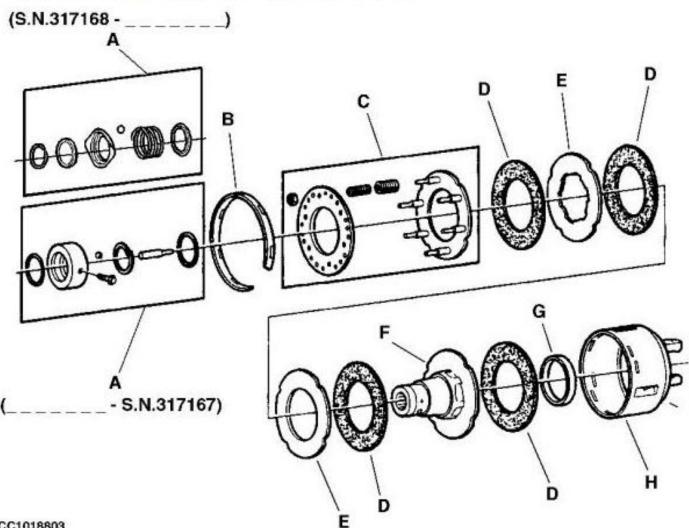

## Exploded View of Walterscheid Slip Clutch

#### CC1018803

#### Walterscheid Slip Clutch-Exploded View

| LEGEND:<br>A | Latch           |
|--------------|-----------------|
| B            | Setting ring    |
| C            | Spring assembly |
| D            | Lining          |
| E            | Drive disk      |
| F            | Hub             |
| G            | Bushing         |
| н            | Case            |