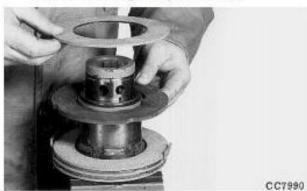

#### Assembling Slip Clutch

| LEGEND: |         |
|---------|---------|
| A       | Plate   |
| B       | Plate   |
| С       | Linings |
| D       | Hub     |

Install Plates and Linings