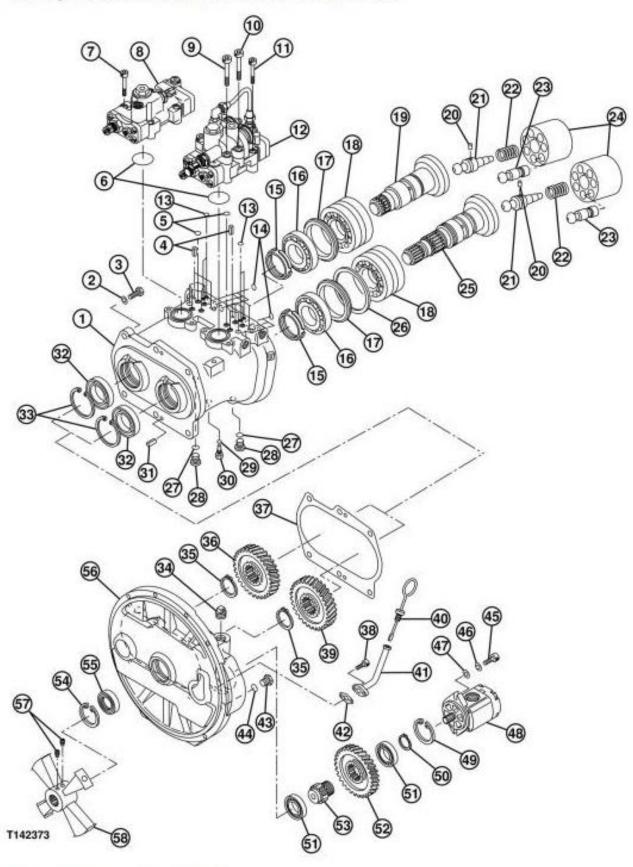

## Pump 1 and 2 Disassemble and Assemble

Hydraulic Pump and Pump Drive Gear Case (1 of 2)

#### LEGEND:

| 1 | Pump Housing         |
|---|----------------------|
| 2 | Lock Washer (6 used) |
| 3 | Cap Screw (6 used)   |