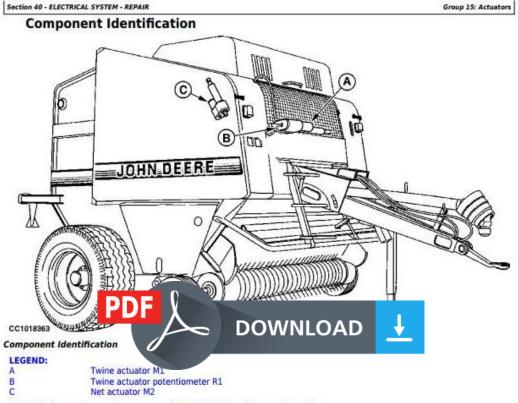

# John Deere 565 and 575 Hay and Forage Round Balers All Inclusive Technical Service Manual (tm3282)

In the following section, each component is identified with a letter and a number.

Type: Service Manual Language: English Pages: 398 Format: PDF Features: Bookmarked, searchable, printable Compatibility: Windows/Mac/Tablet/Mobile This service manual contains important information for the maintenance, troubleshooting and servicing of the John Deere 565 and 575 Hay and Forage Round Balers All Inclusive Technical Service Manual (tm3282)