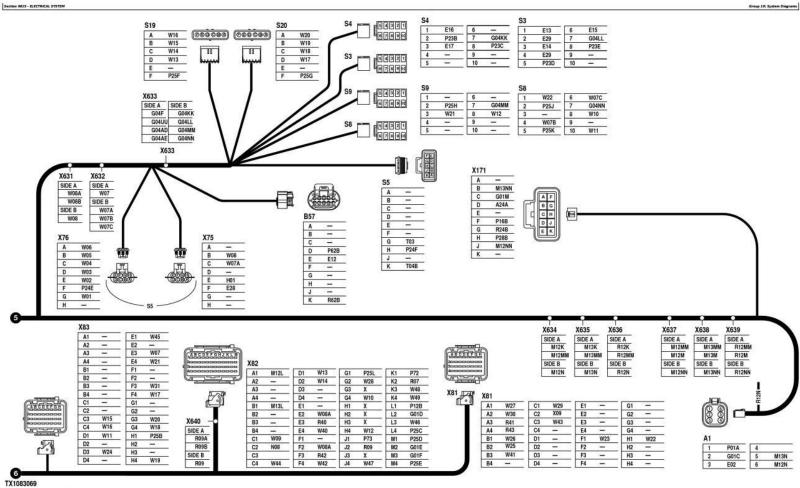

Section 9015 page 93

TH12144-OPERATION AND TEST N

ior Harness (W15)-6WD Wiring Diagram (5 of 5) (S.N. -637232) Cab Inte