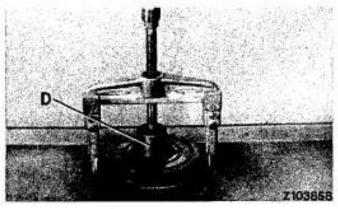

## Removing Drive Plate

- Remove spacers (A) and note number of spacers used for assembly.
- 2. Remove snap ring (B) and key (C).
- Pull off drive plate, using thrust piece JDG220 (D) and puller.

Z103657,Z103656-Z129015AE-001064