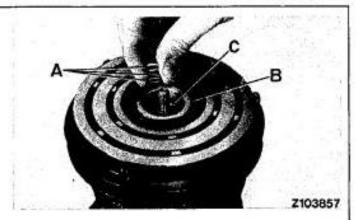

# Removing Clutch Hub

- Hold drive belt pulley with holding strap JDG217 and remove hex, nut from shaft.
- Screw part (A) of puller JDG216 into belt pulley.
   Use screw (B) of puller JDG216 to force clutch hub out of pulley.

Z103856-ZI29015AE-001084