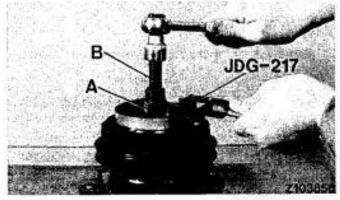

# Removing Clutch Hub

- Hold drive belt pulley with holding strap JDG217 and remove hex, nut from shaft.
- Screw part (A) of puller JDG216 into belt pulley.
   Use screw (B) of puller JDG216 to force clutch hub out of pulley.