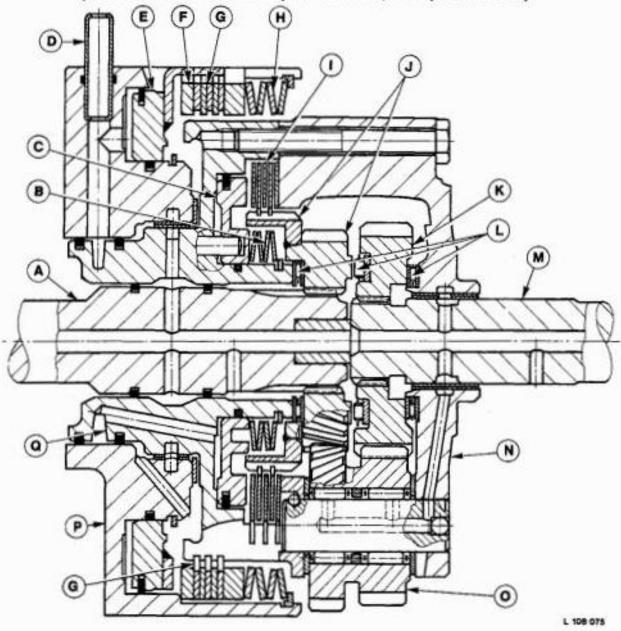

# HI-LO SHIFT UNIT, SECTIONAL VIEW (Tractors 3050 and 3350 up to 40 km/h; 25 mph and 3650)

A-Transmission input shaft
B-Hi-clutch Believille springs
C-Hi-clutch piston
D-Pressure oil passage to Hi-clutch
and Lo-brake piston
E-Lo-brake piston

F-External splined brake disks G-Internal splined brake disks H-Lo-brake Belleville springs I-External splined clutch disks J-Sun gear with clutch hub K-Sun gear L-Thrust bearing M-Solid drive shaft N-Planet pinion cerrier O-Planet gear (3 used) P-Brake housing Q-Clutch drum

L108075-LB05015AE-010898

Thank you very much for your reading.

Please click here to get more information.