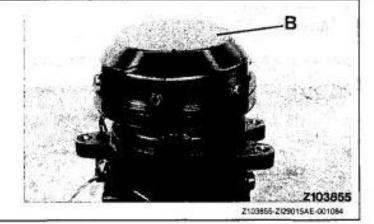

# Removing Dust Cap

Remove six attaching screws (A) and lift off dust cap (B).

Z103856-ZI29015AE-001084