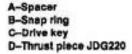

## Removing Drive Plate

- Remove spacers (A) and note number of spacers used for assembly.
- 2. Remove snap ring (B) and key (C).
- Pull off drive plate, using thrust piece JDG220 (D) and puller.

Z103657,Z103656-Z129015AE-001064