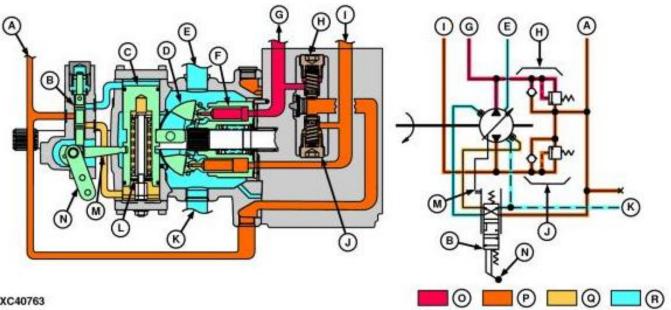

#### Ground Drive Pump-Reverse Operation

EXC40763

#### Ground Drive Pump-Reverse Operation

| LEGEND: |                            |
|---------|----------------------------|
| A       | From Auxiliary-Charge Pump |
| B       | Spool                      |
| C       | Servo Piston               |
| D       | Camplate                   |
| E       | From Oil Cooler            |
| F       | Piston Assembly            |
| G       | To Drive Motor             |
| н       | Relief Valve (Page 1       |
| 1       | From Drive M               |