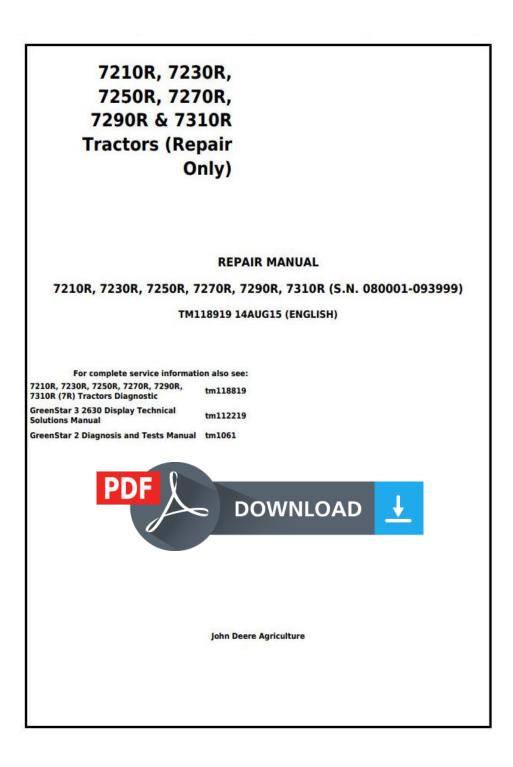

### Cross-Sectional View—Transmission B Countershaft Assembly—e23™

#### Cross-Sectional View—Transmission B Countershaft Assembly

| LEGEND: |                         |
|---------|-------------------------|
| A       | Bearings (2 used)       |
| в       | Thrust Washers (2 used) |
| C       | Snap Rings (3 used)     |