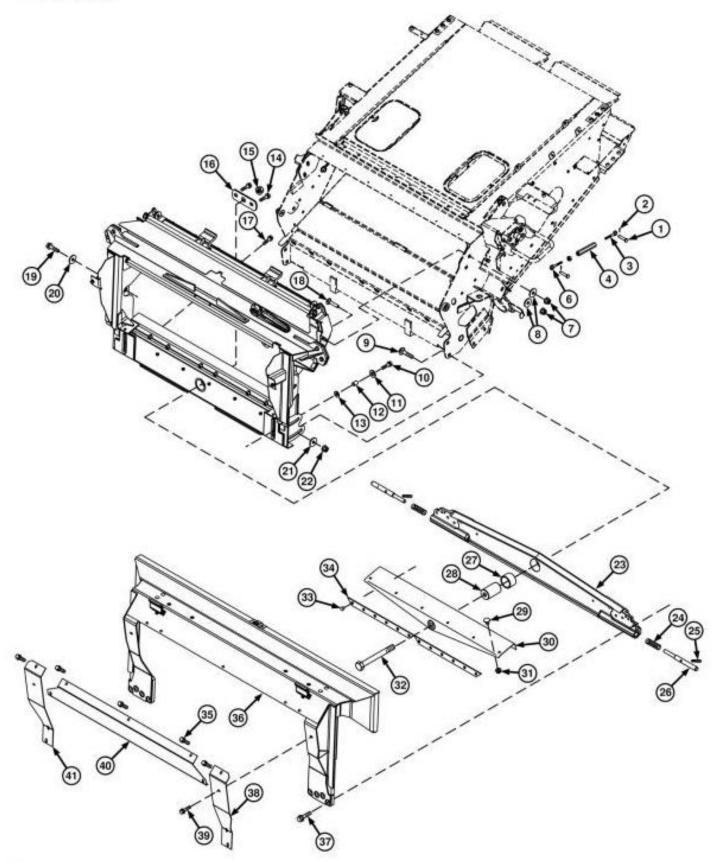

## Tilt Beam and Closure Plates, Location

#### Tilt Beam and Closure Plates, Location

#### LEGEND: