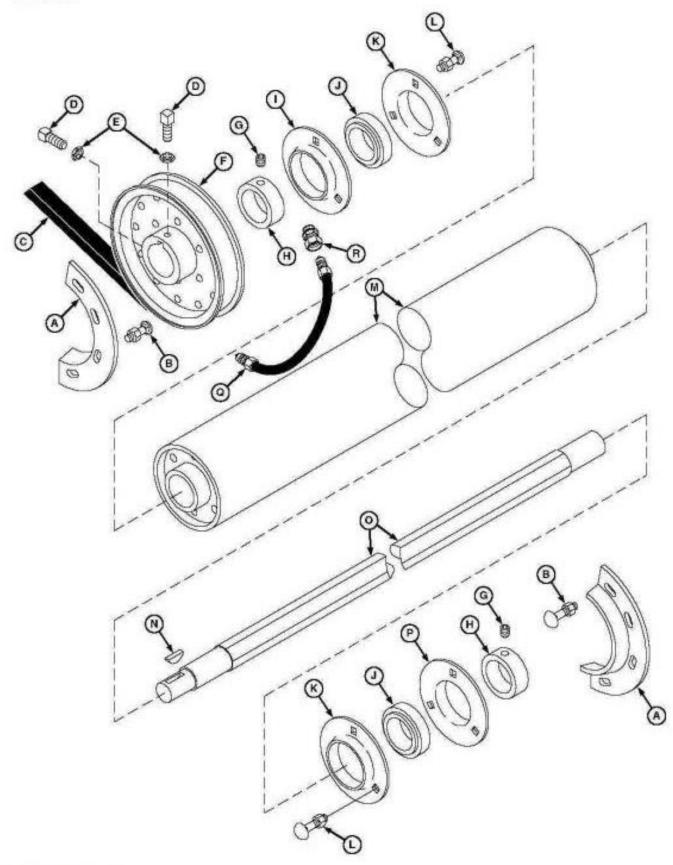

## Beater

#### Beater, Exploded View

#### LEGEND:

| A | Seal (2 used)  |
|---|----------------|
| В | Screw (3 used) |
| С | Belt           |

<- Go to Section TOC