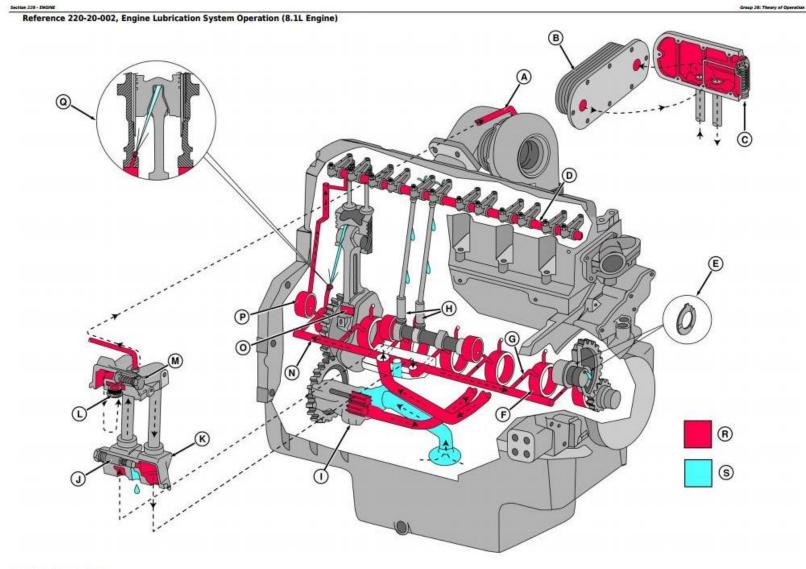

tm1799-044GNDS25 AND TESTS SERVICE

Engine Lubrication System (8.1 L)

Section 220 page 7