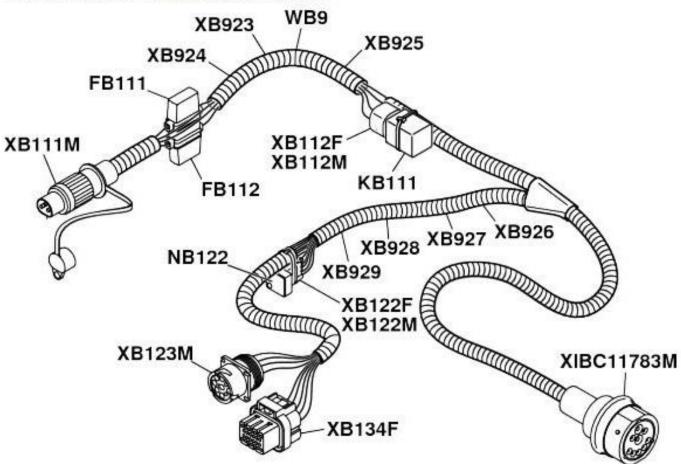

## **Cab Electrical Component Location**

CC1033721

WB9 - Virtual Terminal Cab Wiring