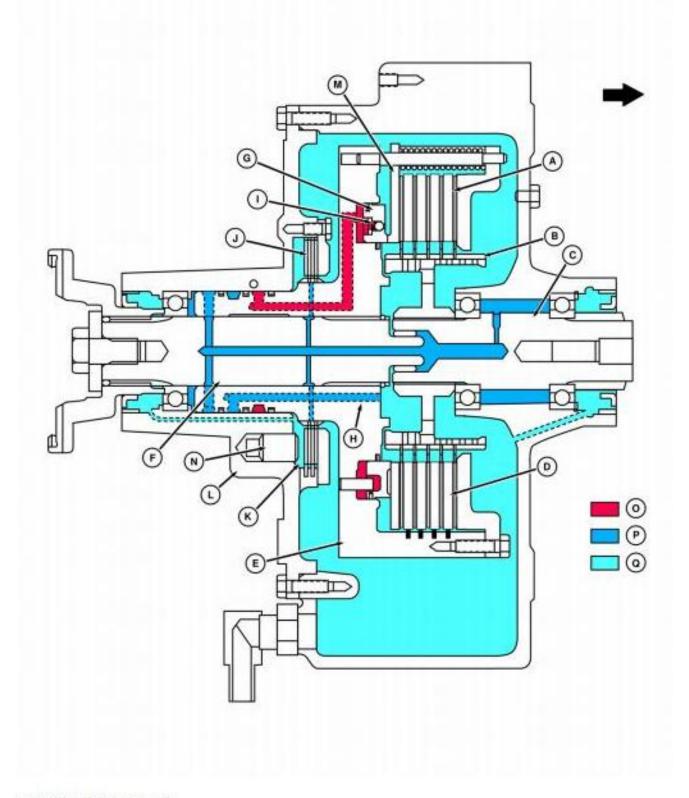

#### LEGEND:

- A Control Arm
- B Slotted Link
- C Clutch Valve
- D To PTO Brake
- E Secondary Modulation Spring
- F Transmission System Pressure
- G Sump Passage
- H Primary Modulation Spring
- I EOV Brake Passage
- J Lock Piston Passage
- K Oil Passage
- L To Clutch Engagement Piston
- M Engagement Override Valve
- N Sump Passage
- O From Transmission Lube
- P Clutch Engagement Lube (DR)
- Q Drilled Passage to EOV
- R Link-to-Valve Pin
- S Lube Oil to Bearings and Seals
- T Clutch Valve-to-EOV Passage
- U Lock Piston
- V Clutch Lube Control Valve
- W Vent to Transmission