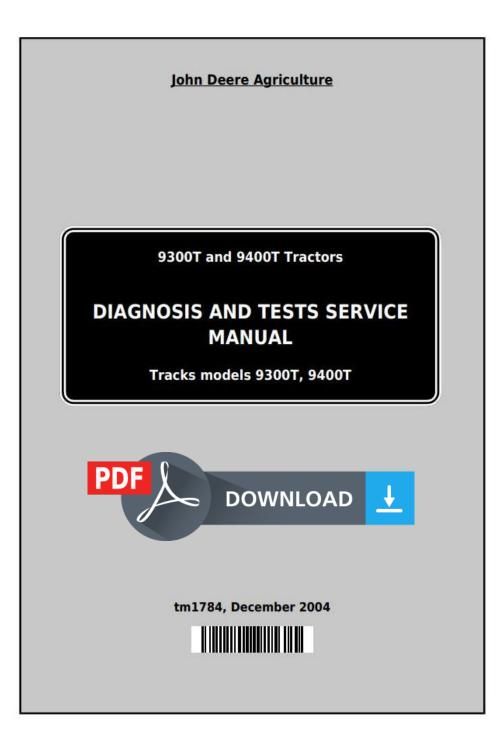

PTO Clutch (Engaged)

#### LEGEND:

- A Clutch Disks
- B Clutch Hub
- C Input Shaft
- D Separator Plate

Clutch Engaged