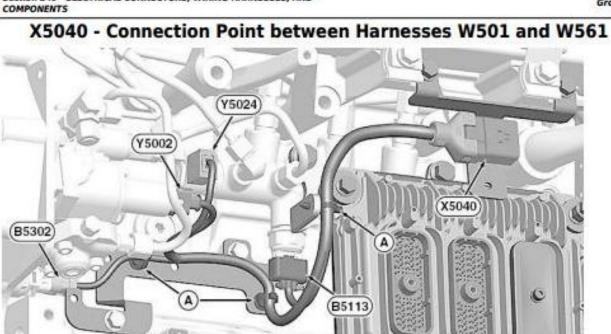

X5040

#### X5040F - Connection Point on Harness W501

LX201092

#### X5040F

Connector information

| onnector information               |                                                                                           |
|------------------------------------|-------------------------------------------------------------------------------------------|
| Number of pins:                    | 12                                                                                        |
| Spare part number:                 | 57M9800                                                                                   |
| Color:                             | Red                                                                                       |
| Manufacturer / repair information: | For repair information, see Section 40, Group 05 of the relevant Repair Technical Manual. |
| Wiring harness:                    | W501, see Summary of Harnesses, Summary of References in Section 249, Group 40W           |