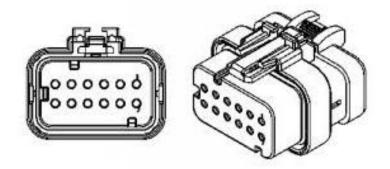

#### X5040F

Connector information

| onnector information               |                                                                                           |
|------------------------------------|-------------------------------------------------------------------------------------------|
| Number of pins:                    | 12                                                                                        |
| Spare part number:                 | 57M9800                                                                                   |
| Color:                             | Red                                                                                       |
| Manufacturer / repair information: | For repair information, see Section 40, Group 05 of the relevant Repair Technical Manual. |
| Wiring harness:                    | W501, see Summary of Harnesses, Summary of References in Section 249, Group 40W           |