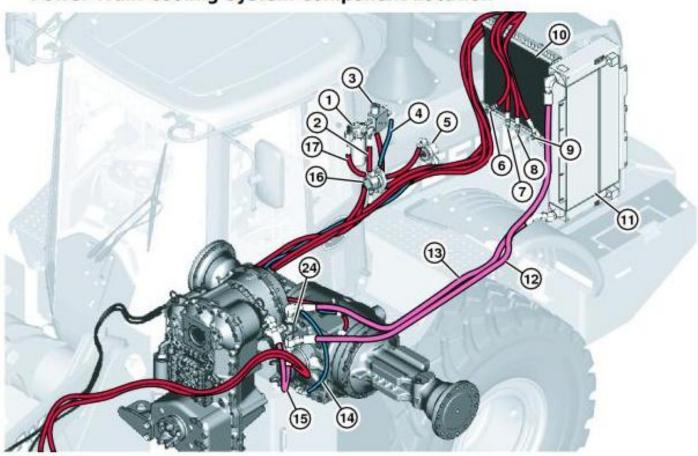

## Power Train Cooling System Component Location

TX1145754

Power Train Cooling System—Rear

LEGEND:

Thank you very much for your reading.

Please click here to get more information.