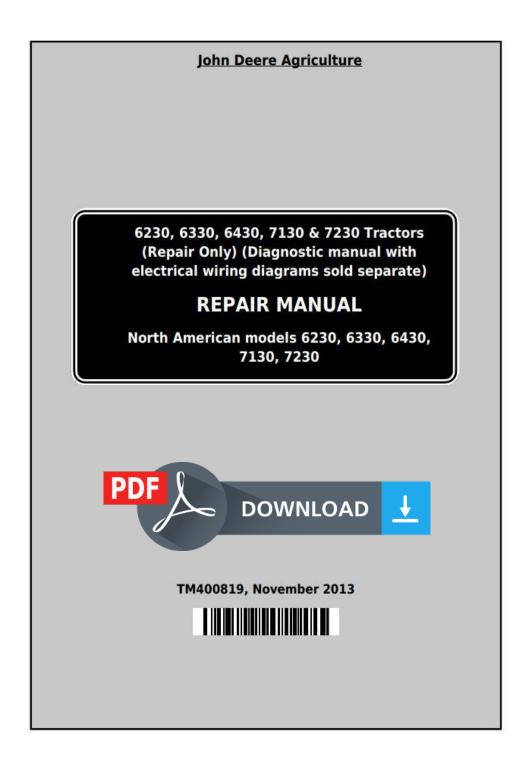

## Recondition Valves and Components with Electrical Reverser Control

[1] -

LX1048138

LEGEND:

Section 9020 - POWER TRAIN Group 10: System Diagrams