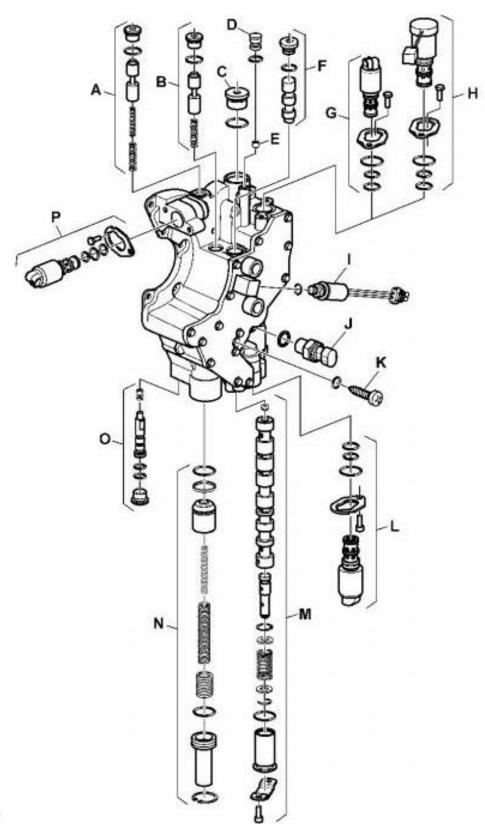

## Recondition Valves and Components with Electrical Reverser Control

[1] -

LX1048138

LEGEND:

Section 9020 - POWER TRAIN Group 10: System Diagrams