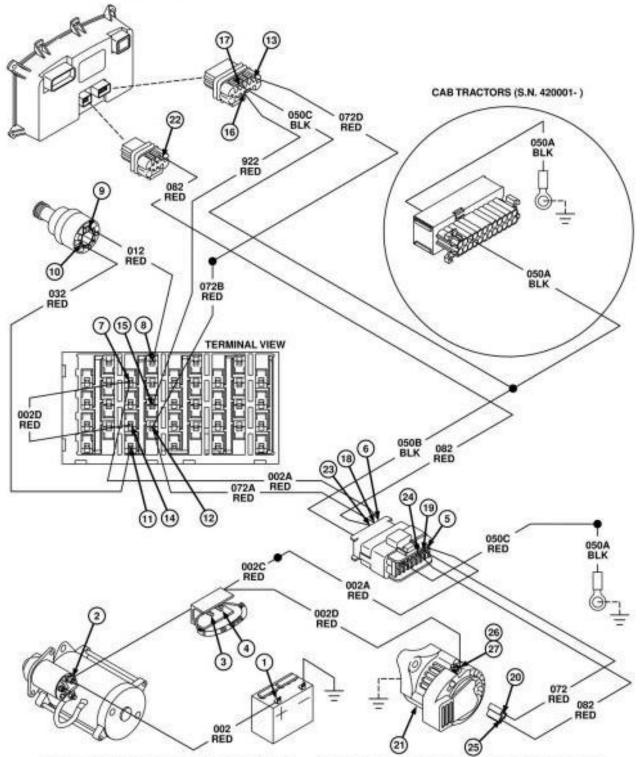

# **Charging System Test Points**

CHARGING SYSTEM TEST POINTS — ISOLATED OPEN OPERATOR STATION AND CAB TRACTORS

### CONDITIONS:

- · Gear shift lever in P, park position.
- PTO disengaged.

Thank you very much for your reading.

Please click here to get more information.