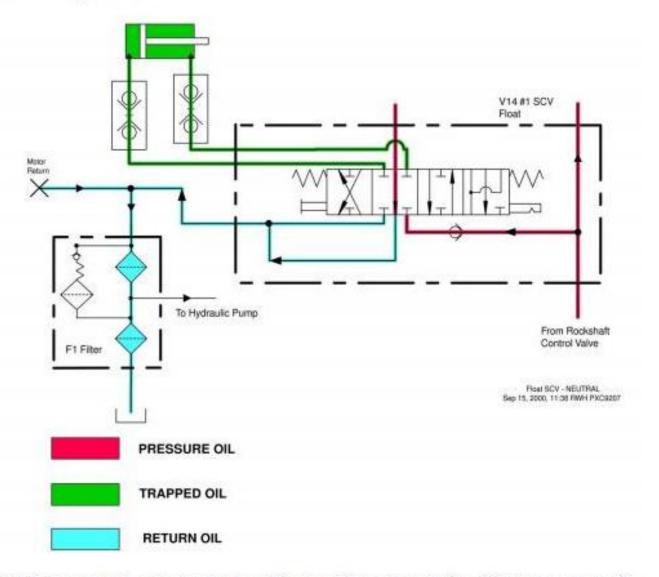

## SCV #1 Operation

SCV #1 has neutral, extend, retract, and float positions. In neutral position low pressure oil flows through main galley supplying all SCV's and returns to sump. All work ports are closed and oil in extend and retract lines is trapped with load check being inactive.

## SCV #1 Operation - Extend